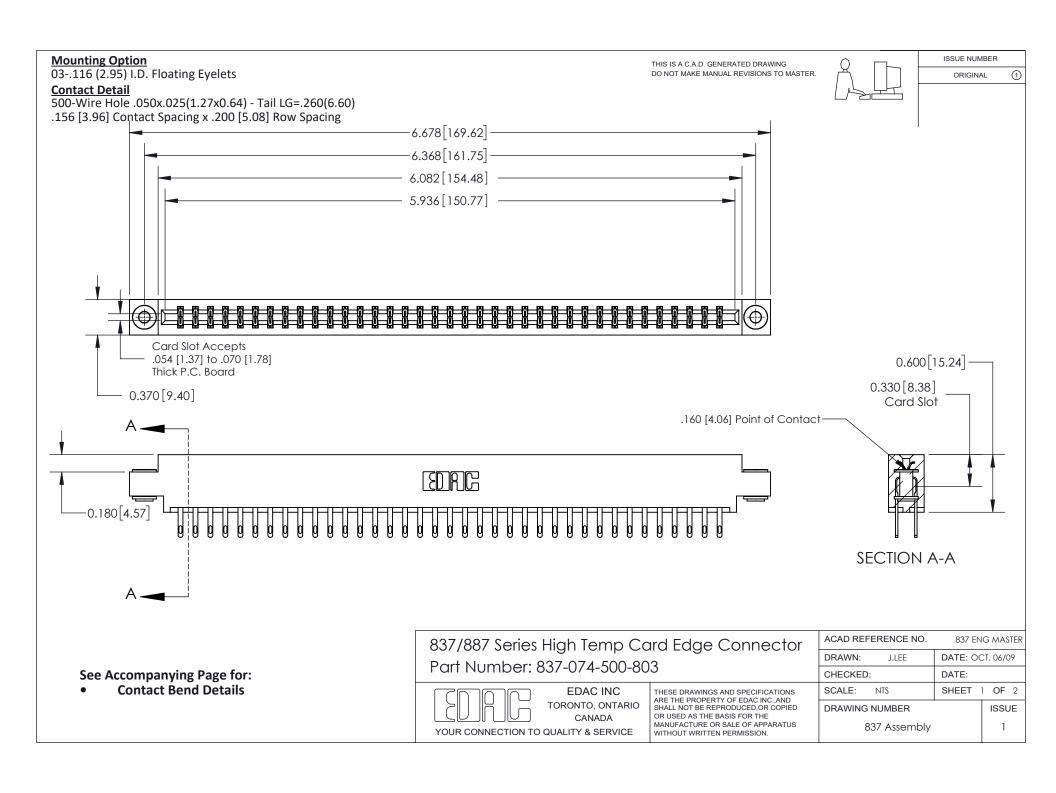

ISSUE NUMBER

ORIGINAL

1

| 837/887 Series High Temp Card Edge Connector<br>Contact Bend Detail |                                                                                                                                                                                                   | ACAD REFERENCE NO. 837 EN |                  | 3 MASTER      |
|---------------------------------------------------------------------|---------------------------------------------------------------------------------------------------------------------------------------------------------------------------------------------------|---------------------------|------------------|---------------|
|                                                                     |                                                                                                                                                                                                   | DRAWN: J.LEE              | DATE: OCT. 06/09 |               |
|                                                                     |                                                                                                                                                                                                   | CHECKED:                  | DATE:            |               |
| TORONTO, ONTARIO                                                    | THESE DRAWINGS AND SPECIFICATIONS ARE THE PROPERTY OF EDAC INC., AND SHALL NOT BE REPRODUCED, OR COPIED OR USED AS THE BASIS FOR THE MANUFACTURE OR SALE OF APPARATUS WITHOUT WRITTEN PERMISSION. | SCALE: NTS                | SHEET            | 2 <b>OF</b> 2 |
|                                                                     |                                                                                                                                                                                                   | DRAWING NUMBER            | •                | ISSUE         |
| YOUR CONNECTION TO QUALITY & SERVICE                                |                                                                                                                                                                                                   | 837 Assembly              |                  | 1             |