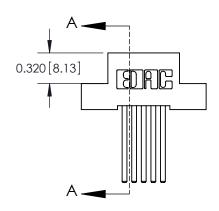

SECTION A-A

842 Assembly

THIS IS A C.A.D. GENERATED DRAWING DO NOT MAKE MANUAL REVISIONS TO MASTER

ORIGINAL (1)

| 842/892 Series High Temp Card Edge Connector<br>Contact Bend Detail |                                                                   | ACAD REFERENCE NO. 842 ENG MASTER |             |          |          |
|---------------------------------------------------------------------|-------------------------------------------------------------------|-----------------------------------|-------------|----------|----------|
|                                                                     |                                                                   | DRAWN:                            | J.LEE       | DATE: OC | T. 06/09 |
|                                                                     |                                                                   | CHECKE                            | ):          | DATE:    |          |
| EDAC INC                                                            | THESE DRAWINGS AND SPECIFICATIONS ARE THE PROPERTY OF EDAC INCAND | SCALE:                            | NTS         | SHEET :  | 2 OF 3   |
| TORONTO, ONTARIO                                                    | SHALL NOT BE REPRODUCED, OR COPIED OR USED AS THE BASIS FOR THE   | DRAWING                           | NUMBER      |          | ISSUE    |
| YOUR CONNECTION TO QUALITY & SERVICE                                | MANUFACTURE OR SALE OF APPARATUS WITHOUT WRITTEN PERMISSION.      | 8                                 | 42 Assembly |          | 1        |