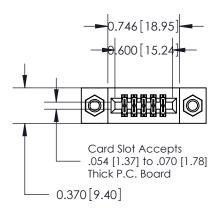

## **See Accompanying Pages for:**

- **Contact Bend Details**
- **Mounting Options**

.240 [6.10] Point of Contact-

| 842/892 Series High Temp Card Edge Connector |
|----------------------------------------------|
| Part Number: 842-010-544-207                 |