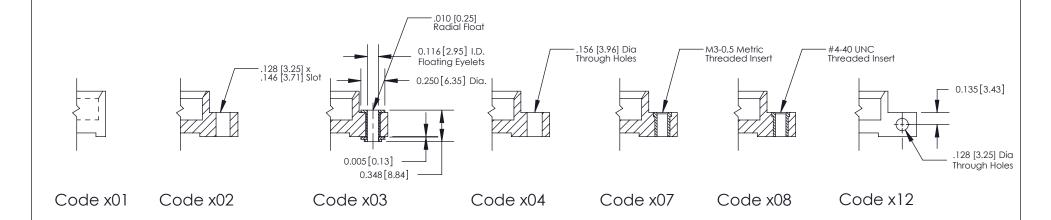

| , ONTARIO ARE THE PROPERTY OF EDAC INC., AND SHALL NOT BE REPRODUCED, OR COPIED OR USED AS THE BASIS FOR THE MANUFACTURE OR SALE OF APPARATUS | SCALE: NTS     | SHEET    | SHEET 2 OF 3            |  |
| TORONTO, ONTARIO                     |                                                                                                                                               | DRAWING NUMBER | •        | ISSUE                   |  |
| YOUR CONNECTION TO QUALITY & SERVICE |                                                                                                                                               | 842 Assemb     | ly       | 1                       |  |

THIS IS A C.A.D. GENERATED DRAWING DO NOT MAKE MANUAL REVISIONS TO MASTER



SSUE NUMBER

DRIGINAL

1



| 842/892 Series High Temp Card Edge Connector<br>Mounting Options |                                                                                                                                                                                                 | ACAD REFERENCE NO. 842 ENG MASTER |             |         |           |
|------------------------------------------------------------------|-------------------------------------------------------------------------------------------------------------------------------------------------------------------------------------------------|-----------------------------------|-------------|---------|-----------|
|                                                                  |