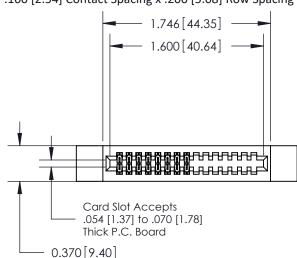

.240 [6.10] Point of Contact-

842/892 Series High Temp Card Edge Connector Part Number: 842-016-540-212

YOUR CONNECTION TO QUALITY & SERVICE

|   | ACAD REFERENCE NO | 842 ENG MASTER   |  |  |  |
|---|-------------------|------------------|--|--|--|
|   | DRAWN: J.LEE      | DATE: OCT. 06/09 |  |  |  |
|   | CHECKED:          | DATE:            |  |  |  |
|   | SCALE: NTS        | SHEET 1 OF 3     |  |  |  |
| ) | DRAWING NUMBER    | ISSUE            |  |  |  |