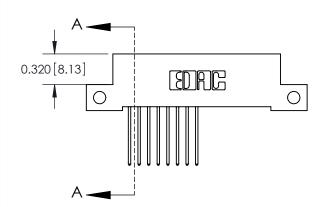

**Mounting Option** 

12-.128 (3.25) Dia. Side Mounting Holes

## **Contact Detail**

540-Wire Wrap .025 Sq.(0.64 Sq.) - Tail LG=.570(14.48) .100 [2.54] Contact Spacing x .200 [5.08] Row Spacing





**See Accompanying Pages for:** 

- **Contact Bend Details**
- **Mounting Options**



.240 [6.10] Point of Contact-



842/892 Series High Temp Card Edge Connector Part Number: 842-016-540-212

YOUR CONNECTION TO QUALITY & SERVICE

|   | ACAD REFERENCE NO | 842 ENG MASTER   |  |  |  |
|---|-------------------|------------------|--|--|--|
|   | DRAWN: J.LEE      | DATE: OCT. 06/09 |  |  |  |
|   | CHECKED:          | DATE:            |  |  |  |
|   | SCALE: NTS        | SHEET 1 OF 3     |  |  |  |
| ) | DRAWING NUMBER    | ISSUE            |  |  |  |

842 Assembly

THIS IS A C.A.D. GENERATED DRAWING DO NOT MAKE MANUAL REVISIONS TO MASTER.

ISSUE NUMBER

ORIGINAL

1



| 842/892 Series High Temp C           | ACAD REFERENCE NO. 842 ENG MASTER