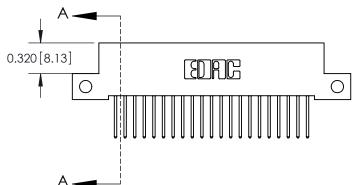

**Mounting Option** 12-.128 (3.25) Dia. Side Mounting Holes **Contact Detail** 523-P.C. Tail .025 Sq.(0.64 Sq.) - Tail LG=.400(10.16) .100 [2.54] Contact Spacing x .200 [5.08] Row Spacing - 2.346[59.59] -2.200 [55.88] Card Slot Accepts .054 [1.37] to .070 [1.78] Thick P.C. Board 0.370 [9.40]

.240 [6.10] Point of Contact-

842/892 Series High Temp Card Edge Connector Part Number: 842-021-523-112

CANADA

| DRAWN: <b>J.LEE</b> | DATE: OCT. 06/09 |  |  |  |
|---------------------|------------------|--|--|--|
| CHECKED:            | DATE:            |  |  |  |
| SCALE: NTS          | SHEET 1 OF 3     |  |  |  |
| DRAWING NUMBER      | ISSUE            |  |  |  |
|                     |                  |  |  |  |

SECTION A-A

YOUR CONNECTION TO QUALITY & SERVICE

842 Assembly

842 ENG MASTER