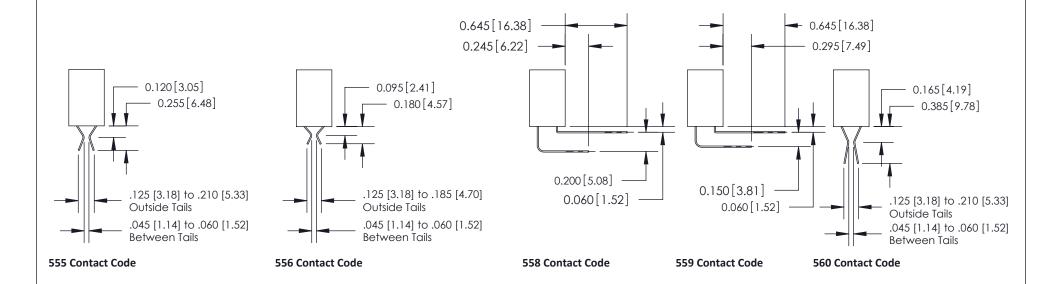

## **See Accompanying Pages for:**

- **Contact Bend Details**
- **Mounting Options**

THIS IS A C.A.D. GENERATED DRAWING DO NOT MAKE MANUAL REVISIONS TO MASTER.

ISSUE NUMBER

ORIGINAL

1

| 842/892 Series High Temp Card Edge Connector<br>Contact Bend Detail |                                                                                                                                    | ACAD REFERENCE NO. 842 ENG MASTER |          |                         |  |
|---------------------------------------------------------------------|------------------------------------------------------------------------------------------------------------------------------------|-----------------------------------|----------|-------------------------|--|
|                                                                     |                                                                                                                                    | DRAWN: J.LEE                      | DATE: OC | DATE: <b>OCT.</b> 06/09 |  |
|                                                                     |                                                                                                                                    | CHECKED:                          | DATE:    | DATE:                   |  |
| EDAC INC                                                            | THESE DRAWINGS AND SPECIFICATIONS ARE THE PROPERTY OF EDAC INC.,AND SHALL NOT BE REPRODUCED,OR COPIED OR USED AS THE BASIS FOR THE | SCALE: NTS                        | SHEET    | 2 OF 3                  |  |
| TORONTO, ONTARIO                                                    |                                                                                                                                    | DRAWING NUMBER                    | •        | ISSUE                   |  |
| YOUR CONNECTION TO QUALITY & SERVICE                                | MANUFACTURE OR SALE OF APPARATUS                                                                                                   | 842 Assemb                        | ly       | 1                       |  |