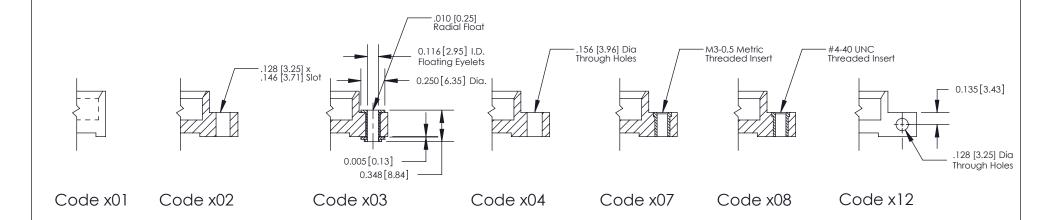

THIS IS A C.A.D. GENERATED DRAWING
DO NOT MAKE MANUAL REVISIONS TO MASTER

SSUE NUMBER

DRIGINAL

1

| 842/892 Series High Temp Card Edge Connector<br>Mounting Options |                                                                             | ACAD REFERENCE NO. 842 ENG MASTER |             |         |           |
|------------------------------------------------------------------|-----------------------------------------------------------------------------|-----------------------------------|-------------|---------|-----------|
|                                                                  |                                                                             | DRAWN:                            | J.LEE       | DATE: O | CT. 06/09 |
|                                                                  |                                                                             | CHECKED:                          |             | DATE:   |           |
|                                                                  | ONTARIO ARE THE PROPERTY OF EDAC INC.,AND SHALL NOT BE REPRODUCED,OR COPIED | SCALE:                            | NTS         | SHEET : | 3 OF 3    |
| I   S   I   G   TORONTO, ONTARIO                                 |                                                                             | DRAWING                           | NUMBER      |         | ISSUE     |
| YOUR CONNECTION TO QUALITY & SERVICE                             | MANUFACTURE OR SALE OF APPARATUS                                            | 8                                 | 42 Assembly |         | 1         |