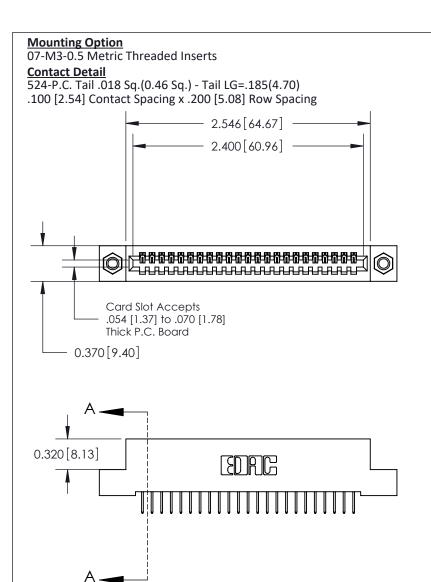

THIS IS A C.A.D. GENERATED DRAWING DO NOT MAKE MANUAL REVISIONS TO MASTER

ISSUE NUMBER

ORIGINAL

1

| 842/892 Series High Temp Card Edge Co<br>Mounting Options  | DRAWN: J.LEE DATE: OCT. 06/09  CHECKED: DATE: |
|------------------------------------------------------------|-----------------------------------------------|
| EDAC INC THESE DRAWINGS AND S ARE THE PROPERTY OF          |                                               |
|                                                            | DUCED,OR COPIED DRAWING NUMBER ISSUE          |
| YOUR CONNECTION TO QUALITY & SERVICE WITHOUT WRITTEN PERMI |                                               |