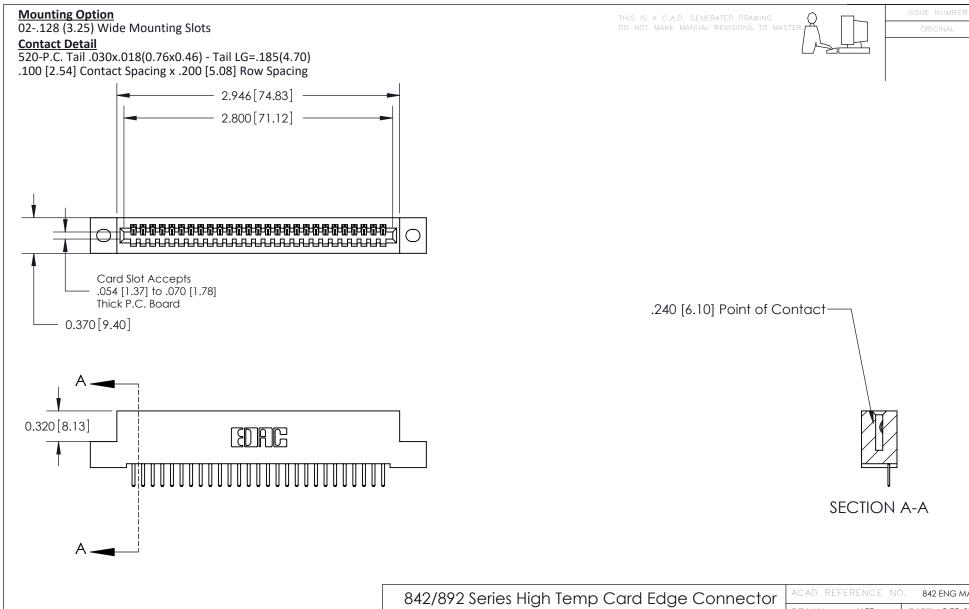

## **See Accompanying Pages for: Contact Bend Details**

- **Mounting Options**

Part Number: 842-027-520-102

| ACAD REFERENCE NO. 842 ENG MASTER |                  |  |
|-----------------------------------|------------------|--|
| DRAWN: J.LEE                      | DATE: OCT. 06/09 |  |
| CHECKED:                          | DATE:            |  |
| SCALE: NTS                        | SHEET 1 OF 3     |  |
| DRAWING NUMBER                    | ISSUE            |  |

THIS IS A C.A.D. GENERATED DRAWING DO NOT MAKE MANUAL REVISIONS TO MASTER

ISSUE NUMBER

ORIGINAL

1

| 842/892 Series High Temp Card Edge Co<br>Mounting Options  | DRAWN: J.LEE DATE: OCT. 06/09  CHECKED: DATE: |
|------------------------------------------------------------|-----------------------------------------------|
| EDAC INC THESE DRAWINGS AND S ARE THE PROPERTY OF          |                                               |
|                                                            | DUCED,OR COPIED DRAWING NUMBER ISSUE          |
| YOUR CONNECTION TO QUALITY & SERVICE WITHOUT WRITTEN PERMI |                                               |