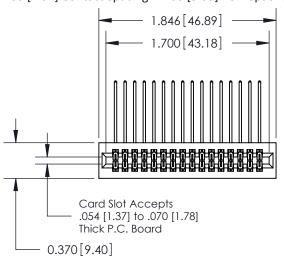

## **Contact Detail**

559-90 Degree Bend (Code 541 Contacts)

.100 [2.54] Contact Spacing x .200 [5.08] Row Spacing

**See Accompanying Pages for:** 

- **Contact Bend Details**
- **Mounting Options**

.240 [6.10] Point of Contact-

842/892 Series High Temp Card Edge Connector Part Number: 842-032-559-201

YOUR CONNECTION TO QUALITY & SERVICE

|  | ACAD REFERENCE NO | . 842 ENG MASTER |
|--|-------------------|------------------|
|  | DRAWN: J.LEE      | DATE: OCT. 06/09 |
|  | CHECKED:          | DATE:            |
|  | SCALE: NTS        | SHEET 1 OF 3     |
|  | DRAWING NUMBER    | ISSUE            |