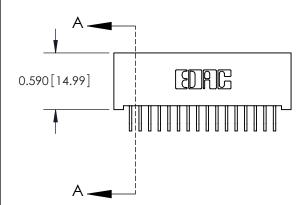

842 Assembly

SECTION A-A

THIS IS A C.A.D. GENERATED DRAWING DO NOT MAKE MANUAL REVISIONS TO MASTER

ORIGINAL (1)

| 842/892 Series High Temp Card Edge Connector |                                                                   |          | ACAD REFERENCE NO. 842 ENG MASTER |          |          |  |
|----------------------------------------------|-------------------------------------------------------------------|----------|-----------------------------------|----------|----------|--|
| Contact Bend Detail                          |                                                                   | DRAWN:   | J.LEE                             | DATE: OC | T. 06/09 |  |
|                                              |                                                                   | CHECKED: |                                   | DATE:    |          |  |
|                                              | THESE DRAWINGS AND SPECIFICATIONS ARE THE PROPERTY OF EDAC INCAND | SCALE:   | NTS                               | SHEET :  | 2 OF 3   |  |
| TORONTO, ONTARIO                             | SHALL NOT BE REPRODUCED, OR COPIED OR USED AS THE BASIS FOR THE   | DRAWING  | NUMBER                            |          | ISSUE    |  |
| CANADA                                       | MANUFACTURE OR SALE OF APPARATUS                                  | 8        | 42 Assembly                       |          | 1        |  |