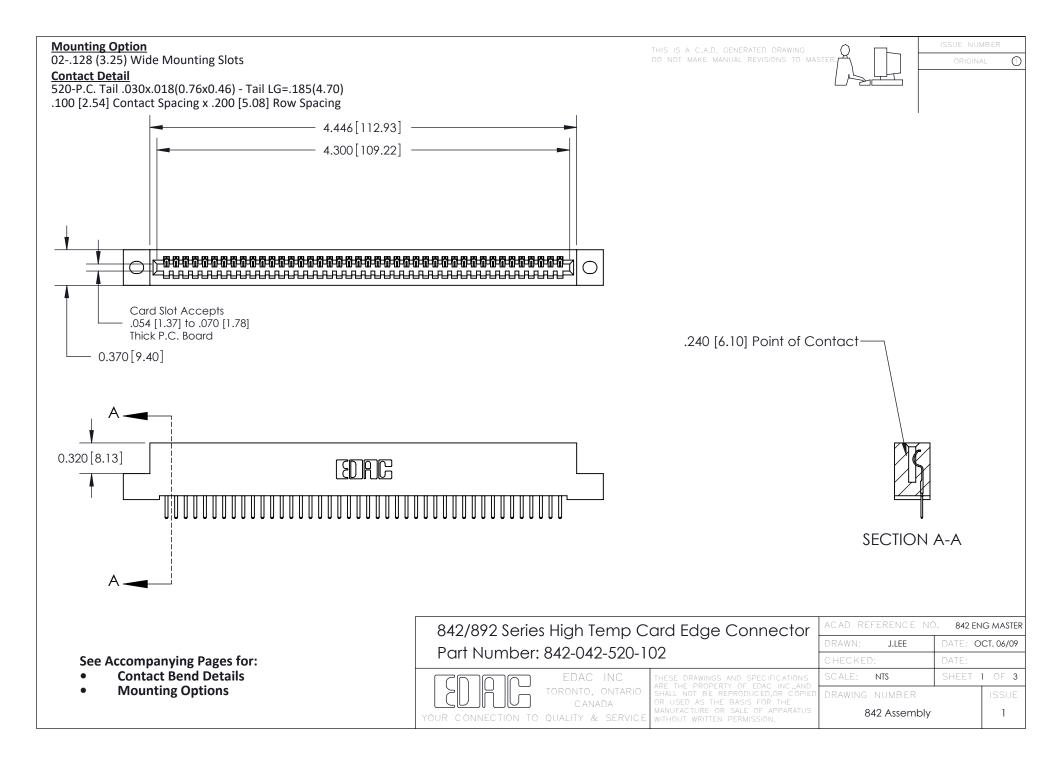

THIS IS A C.A.D. GENERATED DRAWING DO NOT MAKE MANUAL REVISIONS TO MASTER

ORIGINAL (1)



| 842/892 Series High Temp Card Edge Connector<br>Contact Bend Detail |                                                                                                  | ACAD REFERENCE NO. 842 ENG MASTER |             |                  |        |
|---------------------------------------------------------------------|--------------------------------------------------------------------------------------------------|-----------------------------------|-------------|------------------|--------|
|                                                                     |                                                                                                  | DRAWN:                            | J.