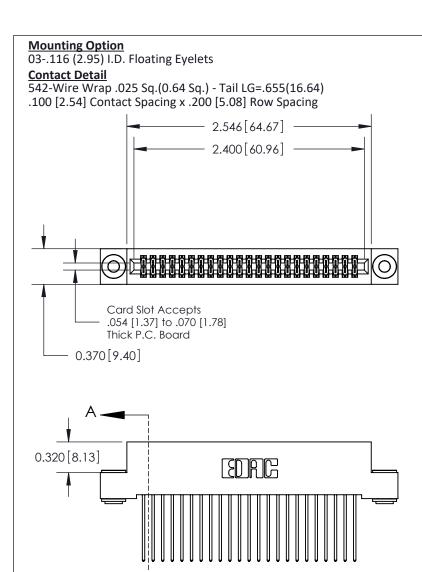

.240 [6.10] Point of Contact-

842/892 Series High Temp Card Edge Connector Part Number: 842-046-542-203

YOUR CONNECTION TO QUALITY & SERVICE

CANADA

J.LEE DATE: OCT. 06/09 SHEET 1 OF 3

**SECTION A-A** 

842 Assembly

## **See Accompanying Pages for:**

- **Contact Bend Details**
- **Mounting Options**

THIS IS A C.A.D. GENERATED DRAWING DO NOT MAKE MANUAL REVISIONS TO MASTER

ORIGINAL (1)

| 842/892 Series High Temp Card Edge Connector<br>Contact Bend Detail |                                                                                                 | ACAD REFERENCE NO. 842 ENG MASTER |             |                  |        |
|---------------------------------------------------------------------|-------------------------------------------------------------------------------------------------|-----------------------------------|-------------|------------------|--------|
|                                                                     |                                                                                                 | DRAWN:                            | J.LEE       | DATE: OCT. 06/09 |        |
|                                                                     |                                                                                                 | CHECKED:                          |             | DATE:            |        |
| EDAC INC                                                            | THESE DRAWINGS AND SPECIFICATIONS ARE THE PROPERTY OF EDAC INCAND                               | SCALE:                            | NTS         | SHEET :          | 2 OF 3 |
| TORONTO, ONTARIO                                                    | SHALL NOT BE REPRODUCED,OR COPIED OR USED AS THE BASIS FOR THE MANUFACTURE OR SALE OF APPARATUS | DRAWING                           | NUMBER      |                  | ISSUE  |
| YOUR CONNECTION TO QUALITY & SERVICE                                |                                                                                                 | 8                                 | 42 Assembly |                  | 1      |