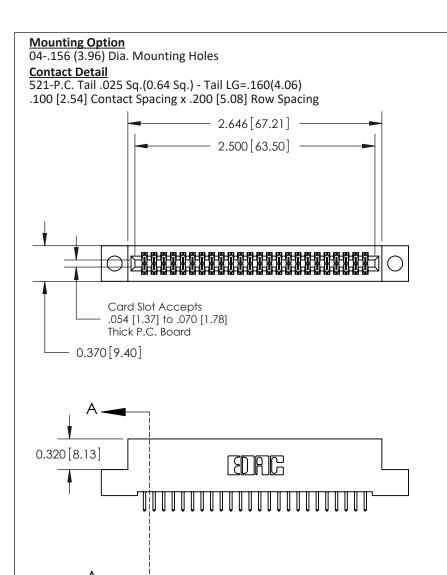

.240 [6.10] Point of Contact-

SECTION A-A

## **See Accompanying Pages for:**

- **Contact Bend Details**
- **Mounting Options**

842/892 Series High Temp Card Edge Connector Part Number: 842-048-521-204

| ACAD REFERENCE NO. 842 ENG MASTER |                  |  |
|-----------------------------------|------------------|--|
| DRAWN: J.LEE                      | DATE: OCT. 06/09 |  |
| CHECKED:                          | DATE:            |  |
| SCALE: NTS                        | SHEET 1 OF 3     |  |
| DRAWING NUMBER                    | ISSUE            |  |