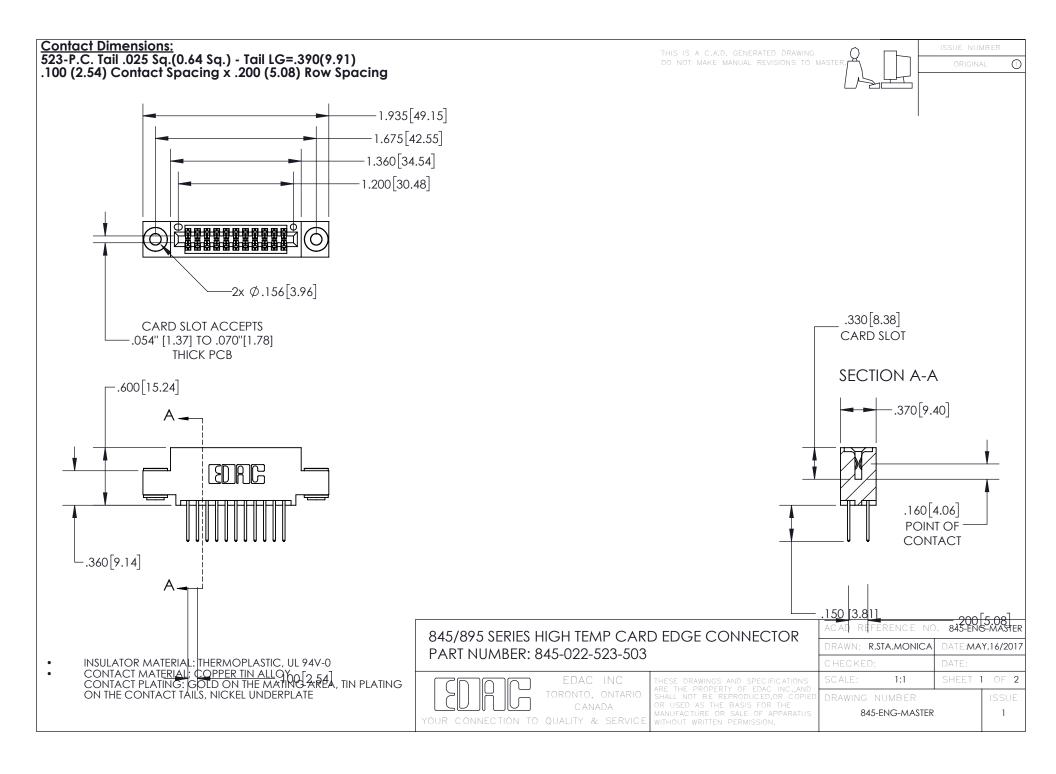

INSULATOR MATERIAL: THERMOPLASTIC POLYESTER, UL 94V-0 DAP MATERIAL AVAILABLE UPON REQUEST

CONTACT MATERIAL; COPPER ALLOY

**Contact Code 558** 

CONTACT MATERIAL, COPTER ALLOT CONTACT PLATING: GOLD ON THE MATING AREA, TIN PLATING ON THE CONTACT TAILS, NICKEL UNDERPLATE