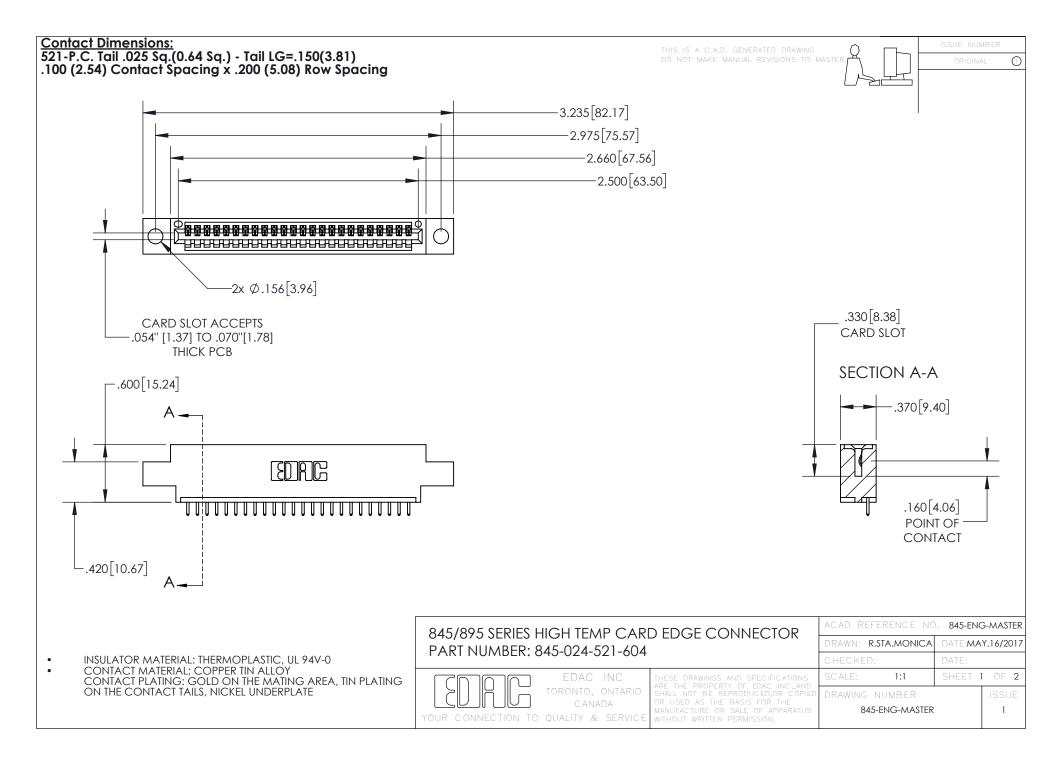

- INSULATOR MATERIAL: THERMOPLASTIC POLYESTER, UL 94V-0 DAP MATERIAL AVAILABLE UPON REQUEST
- CONTACT MATERIAL; COPPER ALLOY

CONTACT PLATING: GOLD ON THE MATING AREA, TIN PLATING ON THE CONTACT TAILS, NICKEL UNDERPLATE