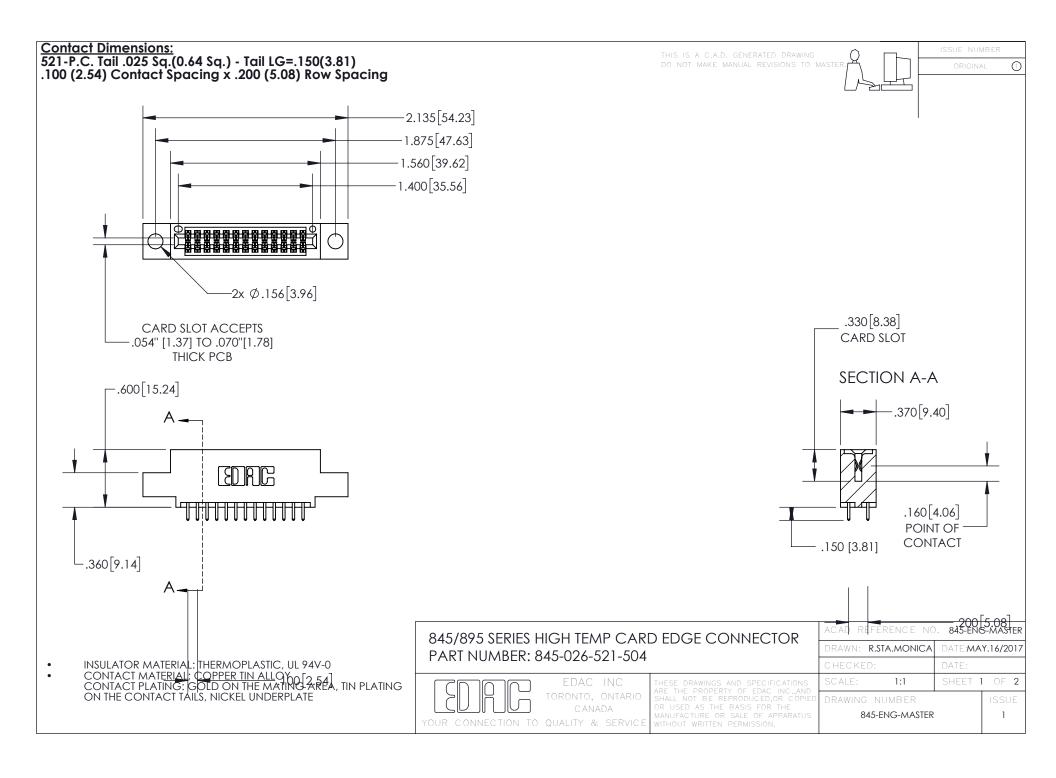

INSULATOR MATERIAL: THERMOPLASTIC POLYESTER, UL 94V-0 DAP MATERIAL AVAILABLE UPON REQUEST

CONTACT MATERIAL; COPPER ALLOY CONTACT PLATING: GOLD ON THE MATING AREA, TIN PLATING ON THE CONTACT TAILS, NICKEL UNDERPLATE