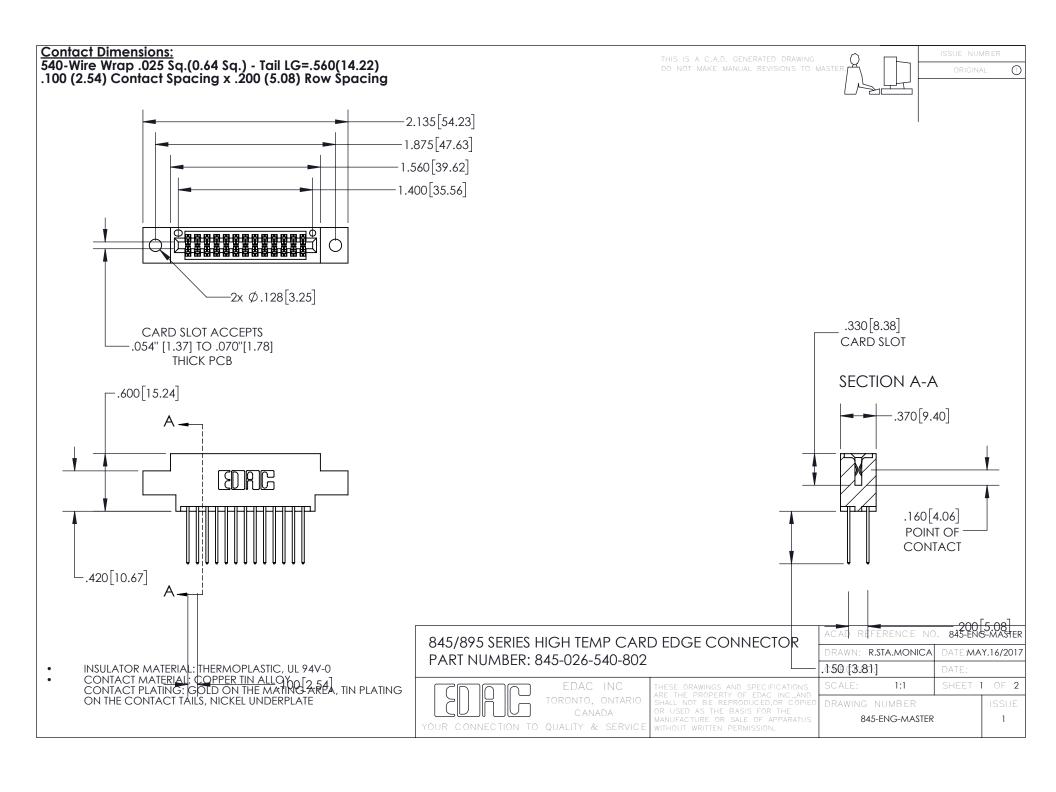

INSULATOR MATERIAL: THERMOPLASTIC POLYESTER, UL 94V-0 DAP MATERIAL AVAILABLE UPON REQUEST

CONTACT MATERIAL; COPPER ALLOY CONTACT PLATING: GOLD ON THE MATING AREA, TIN PLATING ON THE CONTACT TAILS, NICKEL UNDERPLATE

## 845/895 SERIES HIGH TEMP CARD EDGE CONNECTOR CONTACT CODE 555,556,558,559,560 DIMENSIONS

YOUR CONNECTION TO QUALITY & SERVICE

|      | ACAD REFERENCE NO. 845-ENG-MASTER |                          |
|------|-----------------------------------|--------------------------|
|      | DRAWN: R.STA.MONICA               | DATE: <b>MAY.16/2017</b> |
|      | CHECKED:                          | DATE:                    |
| D ED | SCALE: 1:1                        | SHEET 2 OF 2             |
|      | DRAWING NUMBER                    | ISSUE                    |

845-ENG-MASTER