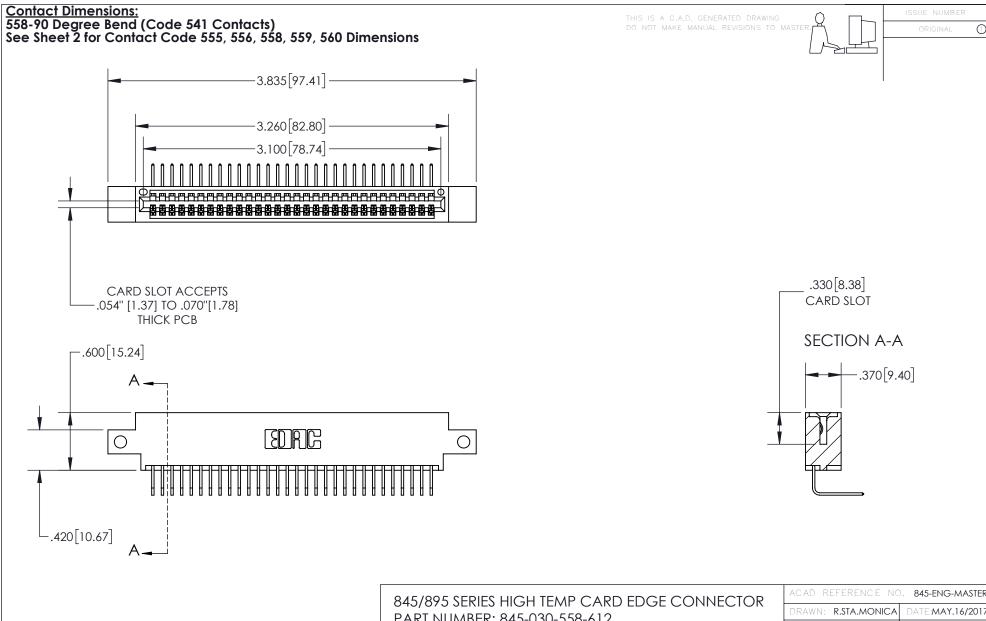

INSULATOR MATERIAL: THERMOPLASTIC, UL 94V-0 CONTACT MATERIAL; COPPER TIN ALLOY
CONTACT PLATING: GOLD ON THE MATING AREA, TIN PLATING
ON THE CONTACT TAILS, NICKEL UNDERPLATE PART NUMBER: 845-030-558-612