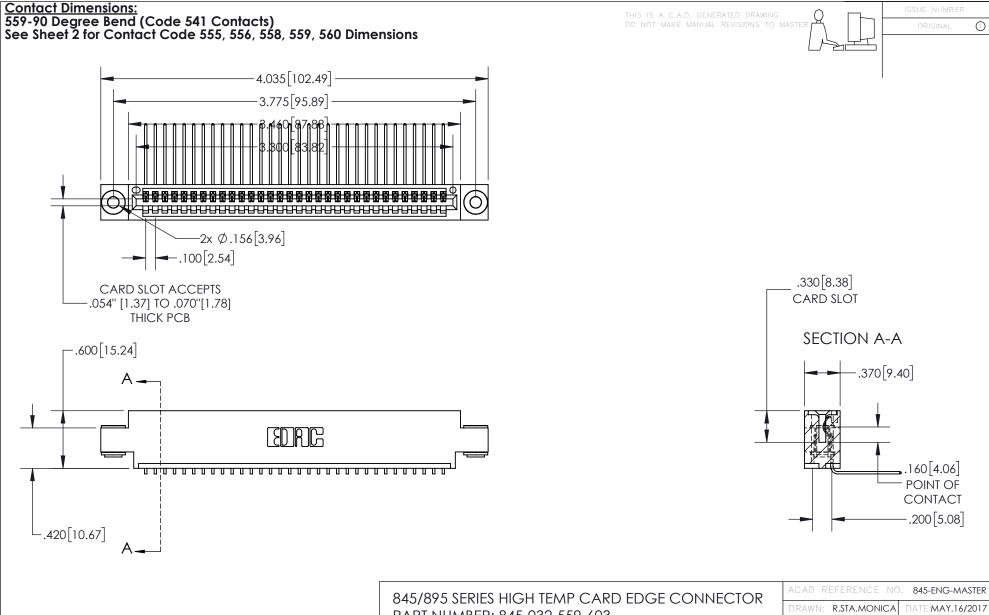

INSULATOR MATERIAL: THERMOPLASTIC, UL 94V-0

CONTACT MATERIAL; COPPER TIN ALLOY
CONTACT PLATING: GOLD ON THE MATING AREA, TIN PLATING
ON THE CONTACT TAILS, NICKEL UNDERPLATE

PART NUMBER: 845-032-559-603

YOUR CONNECTION TO QUALITY & SERVICE