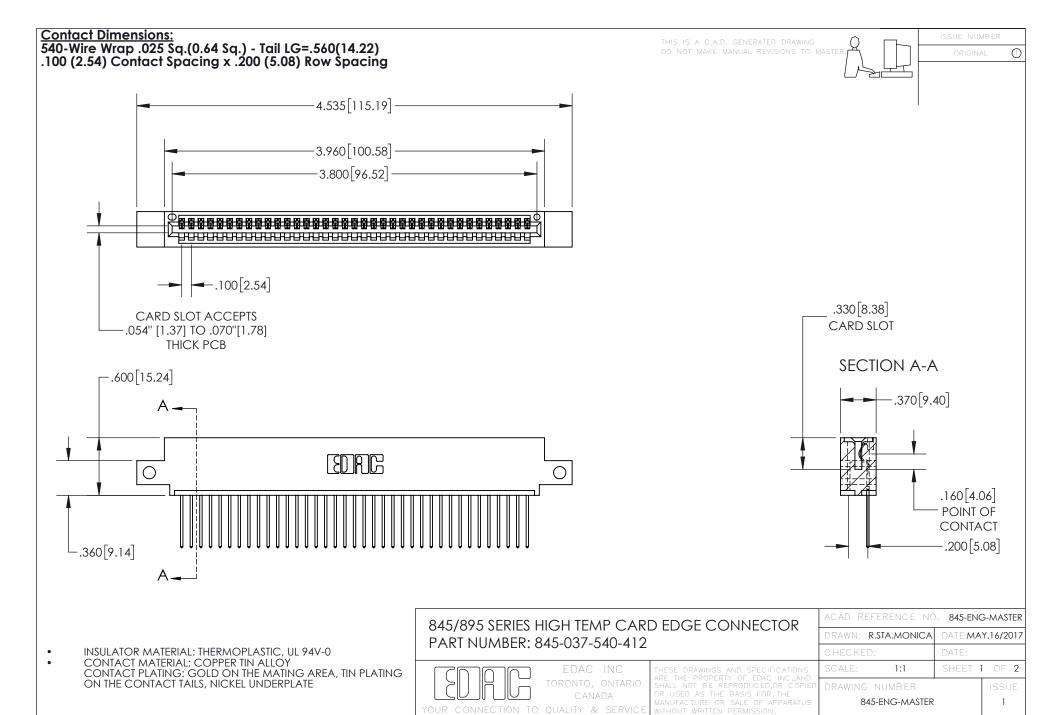

INSULATOR MATERIAL: THERMOPLASTIC POLYESTER, UL 94V-0 DAP MATERIAL AVAILABLE UPON REQUEST

**Contact Code 558** 

CONTACT MATERIAL; COPPER ALLOY CONTACT PLATING: GOLD ON THE MATING AREA, TIN PLATING ON THE CONTACT TAILS, NICKEL UNDERPLATE

## 845/895 SERIES HIGH TEMP CARD EDGE CONNECTOR CONTACT CODE 555,556,558,559,560 DIMENSIONS

YOUR CONNECTION TO QUALITY & SERVICE

Contact Code 559

|   | ACAD REFERENCE NO. 845-ENG-MASTER |                  |  |
|---|-----------------------------------|------------------|--|
|   | DRAWN: R.STA.MONICA               | DATE:MAY.16/2017 |  |
|   | CHECKED:                          | DATE:            |  |
|   | SCALE: 1:1                        | SHEET 2 OF 2     |  |
| D | DRAWING NUMBER                    | ISSUE            |  |

Contact Code 560

845-ENG-MASTER