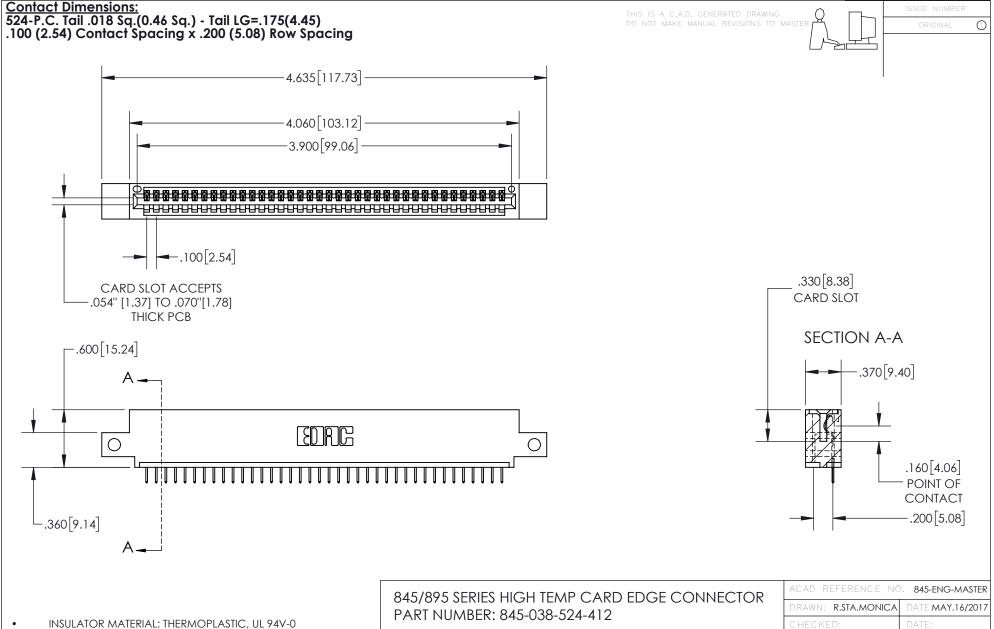

## 845/895 SERIES HIGH TEMP CARD EDGE CONNECTOR CONTACT CODE 555,556,558,559,560 DIMENSIONS

YOUR CONNECTION TO QUALITY & SERVICE

|   | ACAD REFERENCE NO   | . 845-ENG-MASTER |
|---|---------------------|------------------|
|   | DRAWN: R.STA.MONICA | DATE:MAY.16/2017 |
|   | CHECKED:            | DATE:            |
|   | SCALE: 1:1          | SHEET 2 OF 2     |
| D | DRAWING NUMBER      | ISSUE            |