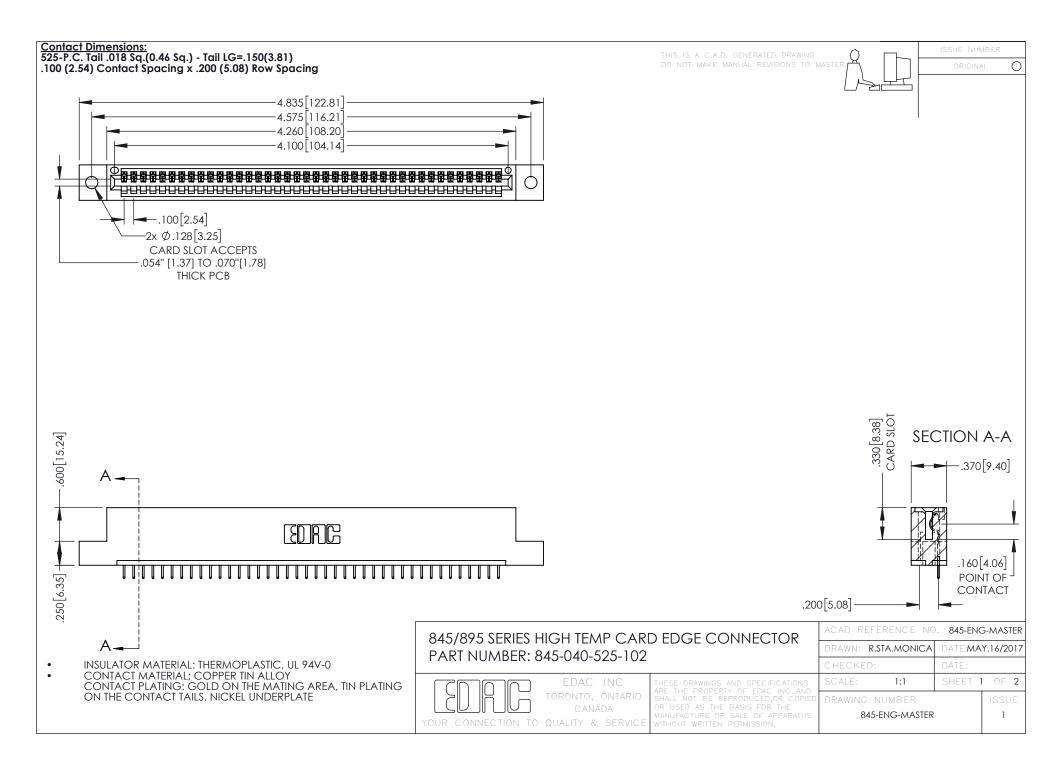

- INSULATOR MATERIAL: THERMOPLASTIC POLYESTER, UL 94V-0 DAP MATERIAL AVAILABLE UPON REQUEST
- CONTACT MATERIAL; COPPER ALLOY

**Contact Code 558** 

CONTACT PLATING: GOLD ON THE MATING AREA, TIN PLATING ON THE CONTACT TAILS, NICKEL UNDERPLATE

## 845/895 SERIES HIGH TEMP CARD EDGE CONNECTOR CONTACT CODE 555,556,558,559,560 DIMENSIONS

YOUR CONNECTION TO QUALITY & SERVICE

Contact Code 559

|   | ACAD REFERENCE NO   | . 845-ENG-MASTER |
|---|---------------------|------------------|
|   | DRAWN: R.STA.MONICA | DATE:MAY.16/2017 |
|   | CHECKED:            | DATE:            |
|   | SCALE: 1:1          | SHEET 2 OF 2     |
| D | DRAWING NUMBER      | ISSUE            |

Contact Code 560

845-ENG-MASTER