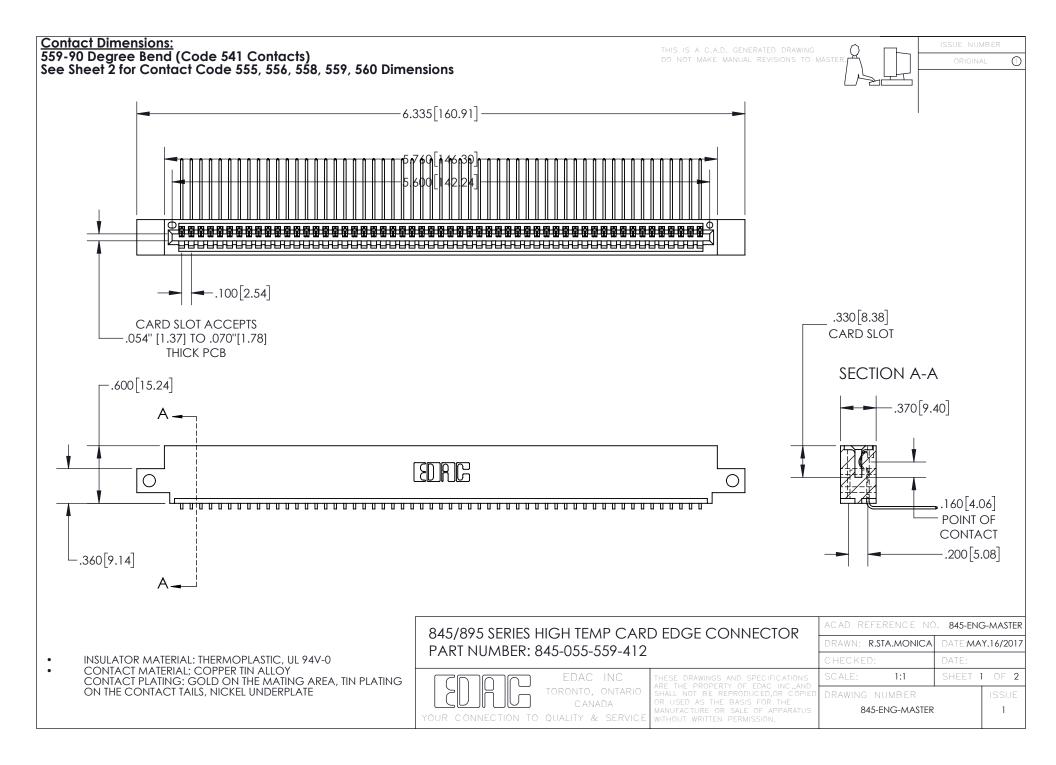

INSULATOR MATERIAL: THERMOPLASTIC POLYESTER, UL 94V-0 DAP MATERIAL AVAILABLE UPON REQUEST

**Contact Code 558** 

CONTACT MATERIAL; COPPER ALLOY CONTACT PLATING: GOLD ON THE MATING AREA, TIN PLATING ON THE CONTACT TAILS, NICKEL UNDERPLATE

## 845/895 SERIES HIGH TEMP CARD EDGE CONNECTOR CONTACT CODE 555,556,558,559,560 DIMENSIONS

YOUR CONNECTION TO QUALITY & SERVICE

Contact Code 559

|   | ACAD REFERENCE NO. 845-ENG-MASTER |                  |  |
|---|-----------------------------------|------------------|--|
|   | DRAWN: R.STA.MONICA               | DATE:MAY.16/2017 |  |
|   | CHECKED:                          | DATE:            |  |
|   | SCALE: 1:1                        | SHEET 2 OF 2     |  |
| D | DRAWING NUMBER                    | ISSUE            |  |

Contact Code 560