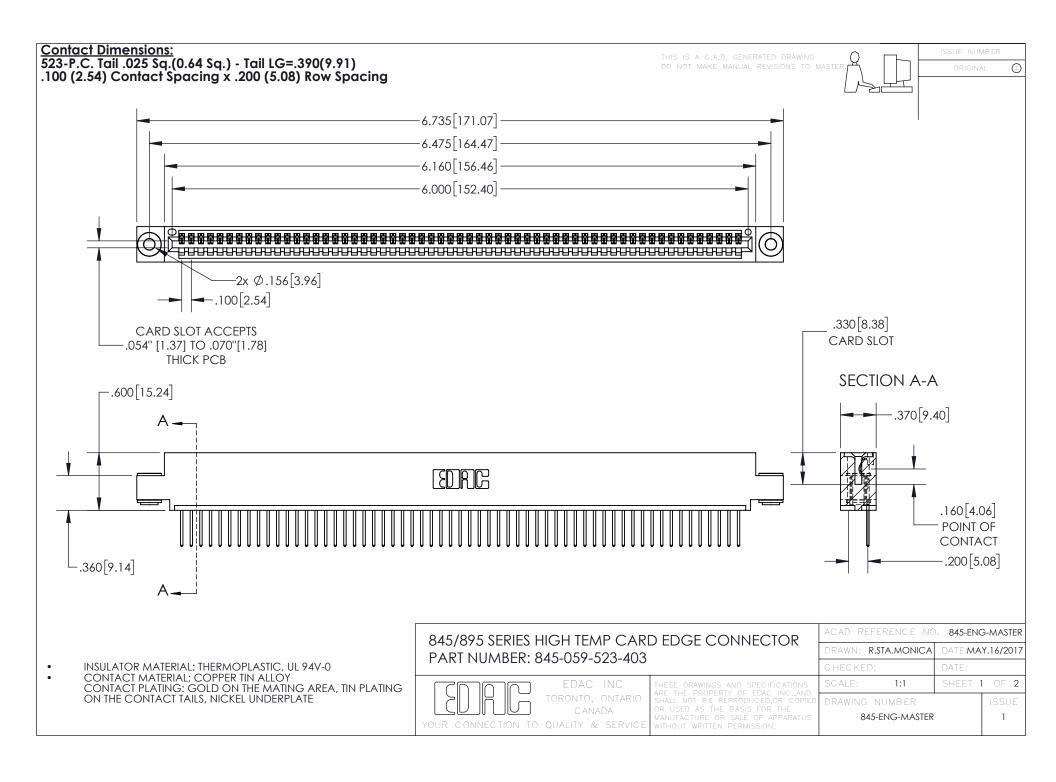

INSULATOR MATERIAL: THERMOPLASTIC POLYESTER, UL 94V-0 DAP MATERIAL AVAILABLE UPON REQUEST

**Contact Code 558** 

CONTACT MATERIAL; COPPER ALLOY CONTACT PLATING: GOLD ON THE MATING AREA, TIN PLATING ON THE CONTACT TAILS, NICKEL UNDERPLATE

## 845/895 SERIES HIGH TEMP CARD EDGE CONNECTOR CONTACT CODE 555,556,558,559,560 DIMENSIONS

YOUR CONNECTION TO QUALITY & SERVICE

Contact Code 559

|   | ACAD REFERENCE NO. 845-ENG-MASTER |                  |  |
|---|-----------------------------------|------------------|--|
|   | DRAWN: R.STA.MONICA               | DATE:MAY.16/2017 |  |
|   | CHECKED:                          | DATE:            |  |
|   | SCALE: 1:1                        | SHEET 2 OF 2     |  |
| D | DRAWING NUMBER                    | ISSUE            |  |

Contact Code 560

845-ENG-MASTER