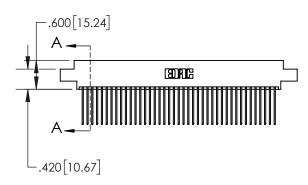

1

| .330[8.38]<br>CARD SLOT |                                   |  |
|-------------------------|-----------------------------------|--|
| -                       | <b>-</b> .370[9.40]               |  |
|                         | SECTION A-A                       |  |
|                         |                                   |  |
| 150 [3.81]              | .160[4.06]<br>POINT OF<br>CONTACT |  |
| <b>—</b> [ ]            | CONTACT                           |  |
|                         | 200[5.08]                         |  |

## 845/895 SERIES HIGH TEMP CARD EDGE CONNECTOR CONTACT CODE 555,556,558,559,560 DIMENSIONS

YOUR CONNECTION TO QUALITY & SERVICE

|   | ACAD REFERENCE NO   | . 845-ENG-MASTER |
|---|---------------------|------------------|
|   | DRAWN: R.STA.MONICA | DATE:MAY.16/2017 |
|   | CHECKED:            | DATE:            |
|   | SCALE: 1:1          | SHEET 2 OF 2     |
| D | DRAWING NUMBER      | ISSUE            |

845-ENG-MASTER