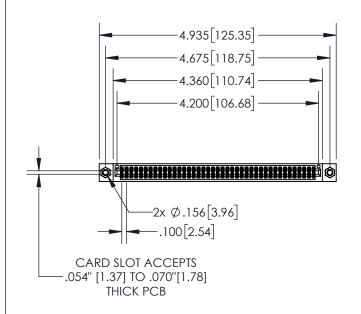

| 845/895 SERIES H | GH TEMP CARD EDGE CONNECTOR |
|------------------|-----------------------------|
| PART NUMBER: 8   | 5-082-541-807               |

| ACAD REFERENCE NO. 845-ENG-MASTER |                  |  |
|-----------------------------------|------------------|--|
| DRAWN: R.STA.MONICA               | DATE:MAY.16/2017 |  |
| CHECKED:                          | DATE:            |  |
| SCALE: 1:2                        | SHEET 1 OF 2     |  |
| DRAWING NUMBER                    | ISSUE            |  |

845-ENG-MASTER

- INSULATOR MATERIAL: THERMOPLASTIC POLYESTER, UL 94V-0 DAP MATERIAL AVAILABLE UPON REQUEST
- CONTACT MATERIAL; COPPER ALLOY

CONTACT PLATING: GOLD ON THE MATING AREA, TIN PLATING ON THE CONTACT TAILS, NICKEL UNDERPLATE