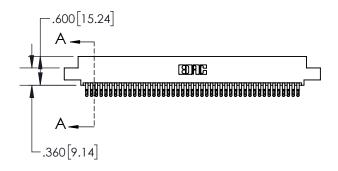

1

| .330[8.38]<br>CARD SLOT     |  |  |  |  |  |
|-----------------------------|--|--|--|--|--|
| 370[9.40] SECTION A-A       |  |  |  |  |  |
| .160[4.06] POINT OF CONTACT |  |  |  |  |  |
| 200[5.08]                   |  |  |  |  |  |

## 845/895 SERIES HIGH TEMP CARD EDGE CONNECTOR CONTACT CODE 555,556,558,559,560 DIMENSIONS

YOUR CONNECTION TO QUALITY & SERVICE

|   | ACAD REFERENCE NO   | . 845-ENG-MASTER |
|---|---------------------|------------------|
|   | DRAWN: R.STA.MONICA | DATE:MAY.16/2017 |
|   | CHECKED:            | DATE:            |
|   | SCALE: 1:1          | SHEET 2 OF 2     |
| D | DRAWING NUMBER      | ISSUE            |