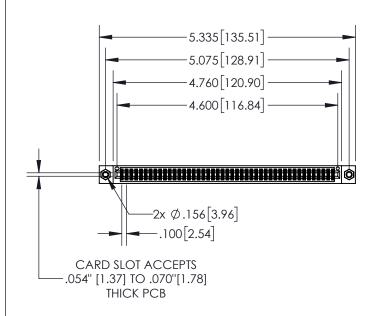

| 845/895 S | ERIES HIGH TEMP  | CARD  | EDGE | CONNECT | ГOR |
|-----------|------------------|-------|------|---------|-----|
| PART NUM  | ABFR: 845-090-55 | 5-507 |      |         |     |

| ACAD REFERENCE NO. 845-ENG-MASTER |         |           |  |  |  |
|-----------------------------------|---------|-----------|--|--|--|
| DRAWN: R.STA.MONICA               | DATE:MA | Y.16/2017 |  |  |  |
| CHECKED:                          | DATE:   |           |  |  |  |
| SCALE: 1:2                        | SHEET 1 | OF 2      |  |  |  |
| DRAWING NUMBER                    |         | ISSUE     |  |  |  |
| 845-ENG-MASTER                    | 1       |           |  |  |  |

## **Contact Dimensions:**

555-Extender Board Bend (Code 500 Contacts)
See Sheet 2 for Contact Code 555, 556, 558, 559, 560 Dimensions

- INSULATOR MATERIAL: THERMOPLASTIC, UL 94V-0
- CONTACT MATERIAL; COPPER TIN ALLOY CONTACT PLATING: GOLD ON THE MATING AREA, TIN PLATING ON THE CONTACT TAILS, NICKEL UNDERPLATE