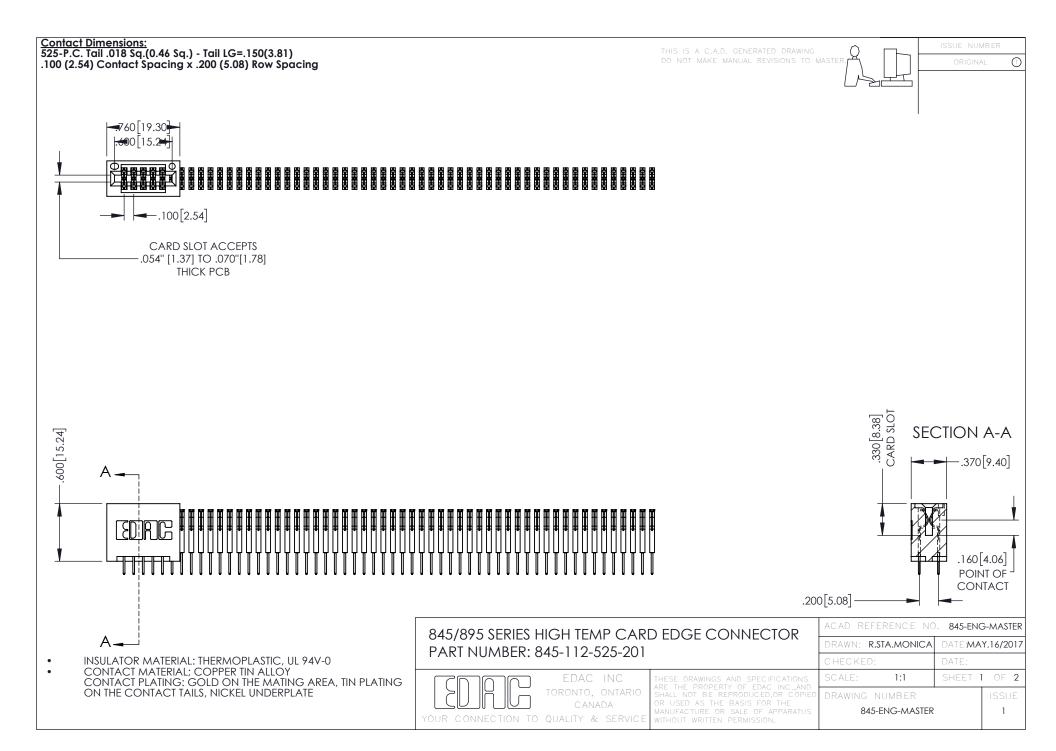

## 845/895 SERIES HIGH TEMP CARD EDGE CONNECTOR CONTACT CODE 555,556,558,559,560 DIMENSIONS

YOUR CONNECTION TO QUALITY & SERVICE

|   | ACAD REFERENCE NO. 845-ENG-MASTER |                  |
|---|-----------------------------------|------------------|
|   | DRAWN: R.STA.MONICA               | DATE:MAY.16/2017 |
|   | CHECKED:                          | DATE:            |
|   | SCALE: 1:1                        | SHEET 2 OF 2     |
| D | DRAWING NUMBER                    | ISSUE            |