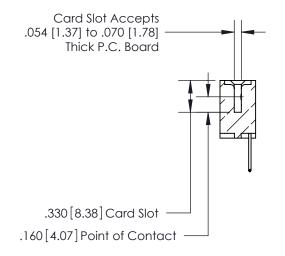

## 846/896 SERIES HIGH TEMP CARD EDGE CONNECTOR CONTACT CODE 555,556,558,559,560 DIMENSIONS

.150 [3.81]

YOUR CONNECTION TO QUALITY & SERVICE

**Contact Code 559** 

**EDAC INC** TORONTO, ONTARIO CANADA

THESE DRAWINGS AND SPECIFICATIONS ARE THE PROPERTY OF EDAC INC.,AND SHALL NOT BE REPRODUCED, OR COPIED OR USED AS THE BASIS FOR THE MANUFACTURE OR SALE OF APPARATUS WITHOUT WRITTEN PERMISSION.

**Contact Code 560** 

INSULATOR MATERIAL: THERMOPLASTIC POLYESTER, UL 94V-0 CONTACT MATERIAL; COPPER, NICKEL, TIN ALLOY CA-725 CONTACT PLATING: GOLD ON THE MATING AREA, TIN-LEAD ON THE CONTACT TAILS, NICKEL UNDERPLATE

**Contact Code 558** 