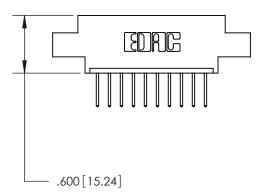

## 846/896 SERIES HIGH TEMP CARD EDGE CONNECTOR PART NUMBER: 846-010-526-604

**EDAC INC** TORONTO, ONTARIO CANADA

THESE DRAWINGS AND SPECIFICATIONS ARE THE PROPERTY OF EDAC INC., AND SHALL NOT BE REPRODUCED, OR COPIED OR USED AS THE BASIS FOR THE MANUFACTURE OR SALE OF APPARATUS WITHOUT WRITTEN PERMISSION.

Contact Dimensions: 526-P.C. Tail .018 Sq. (0.46 Sq.) - Tail LG. =.350 (8.89) .125 (3.18) Contact Spacing x .250 (6.35) Row Spacing

INSULATOR MATERIAL: THERMOPLASTIC POLYESTER, UL 94V-0 CONTACT MATERIAL; COPPER, NICKEL, TIN ALLOY CA-725 CONTACT PLATING: GOLD ON THE MATING AREA, TIN-LEAD

ON THE CONTACT TAILS, NICKEL UNDERPLATE

THIS IS A C.A.D. GENERATED DRAWING DO NOT MAKE MANUAL REVISIONS TO MASTER.

ISSUE NUMBER ORIGINAL