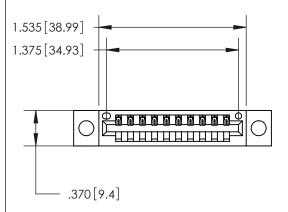

## 846/896 SERIES HIGH TEMP CARD EDGE CONNECTOR PART NUMBER: 846-010-526-604

**EDAC INC** TORONTO, ONTARIO CANADA

THESE DRAWINGS AND SPECIFICATIONS ARE THE PROPERTY OF EDAC INC., AND SHALL NOT BE REPRODUCED, OR COPIED OR USED AS THE BASIS FOR THE MANUFACTURE OR SALE OF APPARATUS WITHOUT WRITTEN PERMISSION.

Contact Dimensions: 526-P.C. Tail .018 Sq. (0.46 Sq.) - Tail LG. =.350 (8.89) .125 (3.18) Contact Spacing x .250 (6.35) Row Spacing

INSULATOR MATERIAL: THERMOPLASTIC POLYESTER, UL 94V-0 CONTACT MATERIAL; COPPER, NICKEL, TIN ALLOY CA-725 CONTACT PLATING: GOLD ON THE MATING AREA, TIN-LEAD

ON THE CONTACT TAILS, NICKEL UNDERPLATE

THIS IS A C.A.D. GENERATED DRAWING DO NOT MAKE MANUAL REVISIONS TO MASTER.

ISSUE NUMBER ORIGINAL