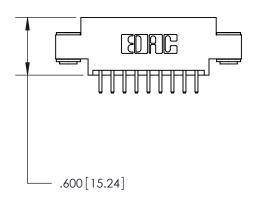

ISSUE NUMBER

.165[4.19]

.375 [9.54]

ORIGINAL

1

.060 [1.52] .125(3.18) to .210(5.33) **Outside Tails** .125(3.18) to .210(5.33) **Outside Tails** 

**Contact Code 560** 

INSULATOR MATERIAL: THERMOPLASTIC POLYESTER, UL 94V-0 CONTACT MATERIAL; COPPER, NICKEL, TIN ALLOY CA-725 CONTACT PLATING: GOLD ON THE MATING AREA, TIN-LEAD ON THE CONTACT TAILS, NICKEL UNDERPLATE

**Contact Code 558** 