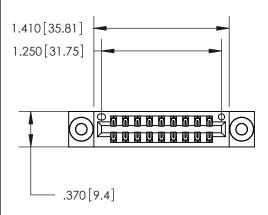

Card Slot Accepts .054 [1.37] to .070 [1.78] Thick P.C. Board

.330 [8.38] Card Slot .160 [4.07] Point of Contact -

THIS IS A C.A.D. GENERATED DRAWING DO NOT MAKE MANUAL REVISIONS TO MASTER.

846/896 SERIES HIGH TEMP CARD EDGE CONNECTOR PART NUMBER: 846-018-520-803