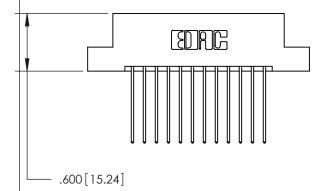

**Contact Code 560** 

INSULATOR MATERIAL: THERMOPLASTIC POLYESTER, UL 94V-0 CONTACT MATERIAL; COPPER, NICKEL, TIN ALLOY CA-725 CONTACT PLATING: GOLD ON THE MATING AREA, TIN-LEAD ON THE CONTACT TAILS, NICKEL UNDERPLATE

**Contact Code 558** 

## 846/896 SERIES HIGH TEMP CARD EDGE CONNECTOR CONTACT CODE 555,556,558,559,560 DIMENSIONS

.150 [3.81]

YOUR CONNECTION TO QUALITY & SERVICE

**Contact Code 559** 

**EDAC INC** TORONTO, ONTARIO CANADA

THESE DRAWINGS AND SPECIFICATIONS ARE THE PROPERTY OF EDAC INC.,AND SHALL NOT BE REPRODUCED, OR COPIED OR USED AS THE BASIS FOR THE MANUFACTURE OR SALE OF APPARATUS WITHOUT WRITTEN PERMISSION.