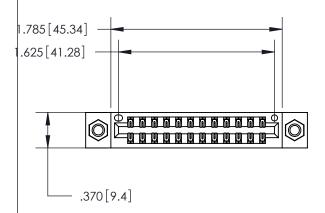

<u>Contact Dimensions:</u> 541-Wire Wrap .025 Sq. (0.64 Sq.) - Tail LG. =.750 (19.05) .125 (3.18) Contact Spacing x .250 (6.35) Row Spacing

INSULATOR MATERIAL: THERMOPLASTIC POLYESTER, UL 94V-0 CONTACT MATERIAL; COPPER, NICKEL, TIN ALLOY CA-725 CONTACT PLATING: GOLD ON THE MATING AREA, TIN-LEAD

ON THE CONTACT TAILS, NICKEL UNDERPLATE

THIS IS A C.A.D. GENERATED DRAWING DO NOT MAKE MANUAL REVISIONS TO MASTER.

ISSUE NUMBER

ORIGINAL

1

| Card Slot Accepts<br>.054 [1.37] to .070 [1.78]<br>Thick P.C. Board |      |
|---------------------------------------------------------------------|------|
| .330[8.38] Card Slot                                                |      |
| .160 [4.07] Point of Conta                                          | CT — |

846/896 SERIES HIGH TEMP CARD EDGE CONNECTOR PART NUMBER: 846-024-541-207

**EDAC INC** TORONTO, ONTARIO CANADA

THESE DRAWINGS AND SPECIFICATIONS ARE THE PROPERTY OF EDAC INC., AND SHALL NOT BE REPRODUCED, OR COPIED OR USED AS THE BASIS FOR THE MANUFACTURE OR SALE OF APPARATUS WITHOUT WRITTEN PERMISSION.