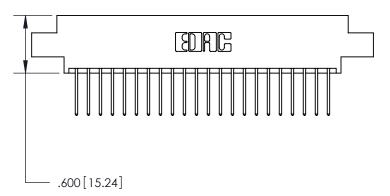

Card Slot Accepts .054 [1.37] to .070 [1.78] Thick P.C. Board .330[8.38] Card Slot .160 [4.07] Point of Contact -

| • | INSULATOR MATERIAL: THERMOPLASTIC POLYESTER, UL 94V-0 |
|---|-------------------------------------------------------|
| • | CONTACT MATERIAL; COPPER, NICKEL, TIN ALLOY CA-725    |
| • | CONTACT PLATING: GOLD ON THE MATING AREA, TIN-LEAD    |

ON THE CONTACT TAILS, NICKEL UNDERPLATE

THIS IS A C.A.D. GENERATED DRAWING DO NOT MAKE MANUAL REVISIONS TO MASTER.

ISSUE NUMBER

.165[4.19]

.375 [9.54]

ORIGINAL

1

.060 [1.52] .125(3.18) to .210(5.33) **Outside Tails** .125(3.18) to .210(5.33) **Outside Tails** 

**Contact Code 560** 

INSULATOR MATERIAL: THERMOPLASTIC POLYESTER, UL 94V-0 CONTACT MATERIAL; COPPER, NICKEL, TIN ALLOY CA-725 CONTACT PLATING: GOLD ON THE MATING AREA, TIN-LEAD ON THE CONTACT TAILS, NICKEL UNDERPLATE

**Contact Code 558** 

## 846/896 SERIES HIGH TEMP CARD EDGE CONNECTOR CONTACT CODE 555,556,558,559,560 DIMENSIONS

.150 [3.81]

YOUR CONNECTION TO QUALITY & SERVICE

**Contact Code 559** 

**EDAC INC** TORONTO, ONTARIO CANADA

THESE DRAWINGS AND SPECIFICATIONS ARE THE PROPERTY OF EDAC INC.,AND SHALL NOT BE REPRODUCED, OR COPIED OR USED AS THE BASIS FOR THE MANUFACTURE OR SALE OF APPARATUS WITHOUT WRITTEN PERMISSION.