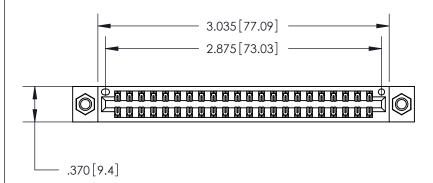

Contact Dimensions: 522-P.C. Tail .025 Sq. (0.64 Sq.) - Tail LG. =.440 (11.18) .125 (3.18) Contact Spacing x .250 (6.35) Row Spacing

THIS IS A C.A.D. GENERATED DRAWING DO NOT MAKE MANUAL REVISIONS TO MASTER.

ISSUE NUMBER

ORIGINAL

1

846/896 SERIES HIGH TEMP CARD EDGE CONNECTOR PART NUMBER: 846-044-522-807

YOUR CONNECTION TO QUALITY & SERVICE

**EDAC INC** TORONTO, ONTARIO CANADA

THESE DRAWINGS AND SPECIFICATIONS ARE THE PROPERTY OF EDAC INC.,AND SHALL NOT BE REPRODUCED, OR COPIED OR USED AS THE BASIS FOR THE MANUFACTURE OR SALE OF APPARATUS WITHOUT WRITTEN PERMISSION.

| ACAD REFERENCE NO. | 846-ENG-MASTER   |
|--------------------|------------------|
| DRAWN: J.LEE       | DATE: APR. 22/09 |
| CHECKED:           | DATE:            |
| SCALE: 1:1         | SHEET 1 OF 2     |
| DRAWING NUMBER     | ISSUE            |
| 846-ENG-MASTER     | 1                |