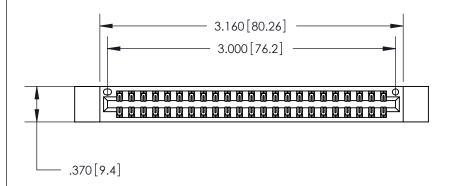

<u>Contact Dimensions:</u> 556-Extender Board Bend (Code 520 Contacts) See Sheet 2 for Contact Code 555, 556, 558, 559, 560 Dimensions

THIS IS A C.A.D. GENERATED DRAWING DO NOT MAKE MANUAL REVISIONS TO MASTER.

ISSUE NUMBER

ORIGINAL

1

Thick P.C. Board .330 [8.38] Card Slot .160 [4.07] Point of Contact -

ACAD REFERENCE NO.

Card Slot Accepts .054 [1.37] to .070 [1.78]

846/896 SERIES HIGH TEMP CARD EDGE CONNECTOR PART NUMBER: 846-046-556-812