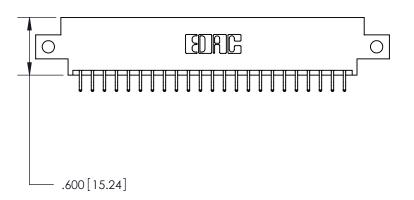

ISSUE NUMBER

ORIGINAL

1

Thick P.C. Board .330 [8.38] Card Slot .160 [4.07] Point of Contact -

ACAD REFERENCE NO.

Card Slot Accepts .054 [1.37] to .070 [1.78]

846/896 SERIES HIGH TEMP CARD EDGE CONNECTOR PART NUMBER: 846-046-556-812