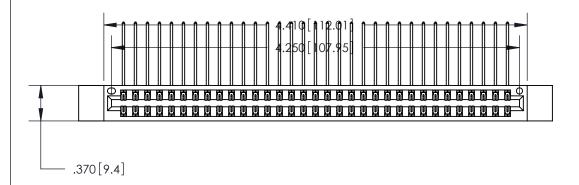

<u>Contact Dimensions:</u>
558-90 Degree Bend (Code 541 Contacts)
See Sheet 2 for Contact Code 555, 556, 558, 559, 560 Dimensions

THIS IS A C.A.D. GENERATED DRAWING DO NOT MAKE MANUAL REVISIONS TO MASTER.

ISSUE NUMBER

ORIGINAL

1

Card Slot Accepts .054 [1.37] to .070 [1.78] Thick P.C. Board .330 [8.38] Card Slot .160 [4.07] Point of Contact -

INSULATOR MATERIAL: THERMOPLASTIC POLYESTER, UL 94V-0 CONTACT MATERIAL; COPPER, NICKEL, TIN ALLOY CA-725

CONTACT PLATING: GOLD ON THE MATING AREA, TIN-LEAD

ON THE CONTACT TAILS, NICKEL UNDERPLATE

846/896 SERIES HIGH TEMP CARD EDGE CONNECTOR PART NUMBER: 846-066-558-812

YOUR CONNECTION TO QUALITY & SERVICE

**EDAC INC** TORONTO, ONTARIO CANADA