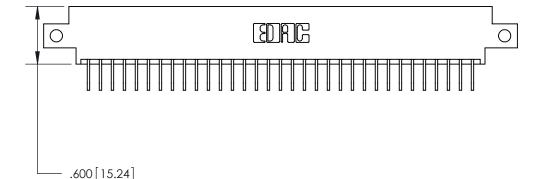

CONTACT PLATING: GOLD ON THE MATING AREA, TIN-LEAD

ON THE CONTACT TAILS, NICKEL UNDERPLATE

846/896 SERIES HIGH TEMP CARD EDGE CONNECTOR PART NUMBER: 846-066-558-812

YOUR CONNECTION TO QUALITY & SERVICE

**EDAC INC** TORONTO, ONTARIO CANADA