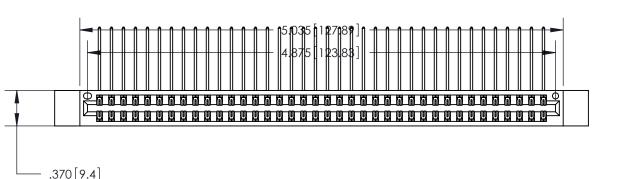

ISSUE NUMBER

ORIGINAL

1

Card Slot Accepts .054 [1.37] to .070 [1.78] Thick P.C. Board .330 [8.38] Card Slot .160 [4.07] Point of Contact -

INSULATOR MATERIAL: THERMOPLASTIC POLYESTER, UL 94V-0 CONTACT MATERIAL; COPPER, NICKEL, TIN ALLOY CA-725

.600 [15.24]

CONTACT PLATING: GOLD ON THE MATING AREA, TIN-LEAD ON THE CONTACT TAILS, NICKEL UNDERPLATE

846/896 SERIES HIGH TEMP CARD EDGE CONNECTOR PART NUMBER: 846-076-559-212

YOUR CONNECTION TO QUALITY & SERVICE