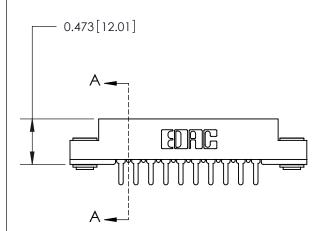

## **Contact Detail**

PC Tail .046x.013(1.17x0.33) - Tail LG=.213(5.41)

.156 [3.96] Contact Spacing x .200 [5.08] Row Spacing

**See Accompanying Page for:** 

**Contact Bend Details** 

**SECTION A-A** 

.095 [2.41] Point of Contact (Measured from bottom of Card Slot) Card Slot Accepts .054 [1.37] to .070 [1.78] Thick P.C. Board