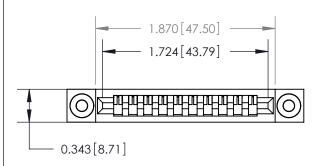

## **Mounting Option**

.116 (2.95) I.D. Floating Eyelets

| 807/857 Serie                | High Temp Card Edge Connector |
|------------------------------|-------------------------------|
| Part Number: 857-010-425-103 |                               |

YOUR CONNECTION TO QUALITY & SERVICE