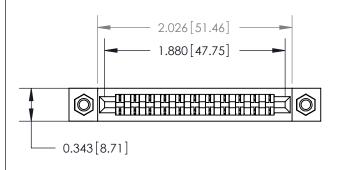

## **Mounting Option**

M3-0.5 Metric Threaded Inserts

## **Contact Detail**

Wire Hole .089x.014(2.29x0.36) - Tail LG=.213(5.41) .156 [3.96] Contact Spacing x .200 [5.08] Row Spacing

**See Accompanying Page for:** 

**Contact Bend Details** 

**SECTION A-A** 

.175 [4.45] Point of Contact (Measured from bottom of Card Slot)

Card Slot Accepts .054 [1.37] to .070 [1.78] Thick P.C. Board

| 807/857 Series High Temp Card Edge Connector |
|----------------------------------------------|
| Part Number: 857-011-401-107                 |