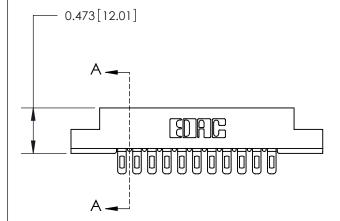

## **Contact Detail**

Wire Hole .089x.014(2.29x0.36) - Tail LG=.213(5.41) .156 [3.96] Contact Spacing x .200 [5.08] Row Spacing

**See Accompanying Page for:** 

**Contact Bend Details** 

**SECTION A-A** 

.175 [4.45] Point of Contact (Measured from bottom of Card Slot)

Card Slot Accepts .054 [1.37] to .070 [1.78] Thick P.C. Board

| 807/857 Series High Temp Card Edge Connector |
|----------------------------------------------|
| Part Number: 857-011-401-107                 |