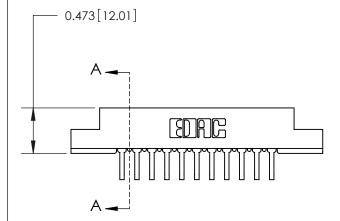

## **Contact Detail**

90 Degree Bend (Code 545 Contacts)

.156 [3.96] Contact Spacing x .200 [5.08] Row Spacing

**See Accompanying Page for:** 

**Contact Bend Details** 

**SECTION A-A** 

.095 [2.41] Point of Contact (Measured from bottom of Card Slot) Card Slot Accepts .054 [1.37] to .070 [1.78] Thick P.C. Board