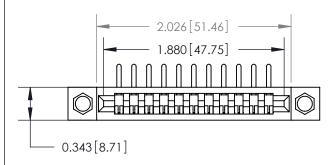

## **Mounting Option**

.156 (3.96) Dia. Mounting Holes

## **Contact Detail**

90 Degree Bend (Code 545 Contacts)

.156 [3.96] Contact Spacing x .200 [5.08] Row Spacing

**See Accompanying Page for:** 

**Contact Bend Details** 

**SECTION A-A** 

.095 [2.41] Point of Contact (Measured from bottom of Card Slot) Card Slot Accepts .054 [1.37] to .070 [1.78] Thick P.C. Board