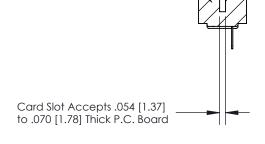

.175 [4.45] Point of Contact (Measured from bottom of Card Slot)

See Accompanying Page for:

**Contact Bend Details** 

807/857 Series High Temp Card Edge Connector Part Number: 857-029-501-101

| ACAD REFERENCE NO. 807 ENG MASTER |                  |
|-----------------------------------|------------------|
| DRAWN: J.LEE                      | DATE: AUG. 11/09 |
| CHECKED:                          | DATE:            |
| SCALE: NTS                        | SHEET 1 OF 2     |
| DRAWING NUMBER                    | ISSUE            |