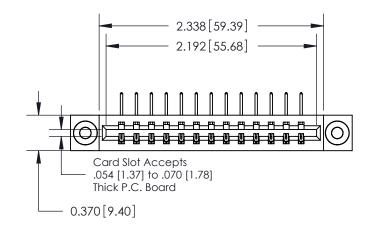

**See Accompanying Pages for:** 

**Contact Bend Details** 

837/887 Series High Temp Card Edge Connector Part Number: 887-013-558-103

YOUR CONNECTION TO QUALITY & SERVICE

**EDAC INC** TORONTO, ONTARIO CANADA