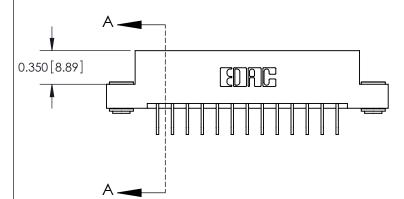

**Mounting Option** 

03-.116 (2.95) I.D. Floating Eyelets

## **Contact Detail**

558-90 Degree Bend (Code 541 Contacts)

.156 [3.96] Contact Spacing x .200 [5.08] Row Spacing

THIS IS A C.A.D. GENERATED DRAWING DO NOT MAKE MANUAL REVISIONS TO MASTER.



ISSUE NUMBER

ORIGINAL







**See Accompanying Pages for:** 

**Contact Bend Details** 

837/887 Series High Temp Card Edge Connector Part Number: 887-013-558-103

YOUR CONNECTION TO QUALITY & SERVICE

**EDAC INC** TORONTO, ONTARIO CANADA

THESE DRAWINGS AND SPECIFICATIONS ARE THE PROPERTY OF EDAC INC.,AND SHALL NOT BE REPRODUCED, OR COPIED OR USED AS THE BASIS FOR THE MANUFACTURE OR SALE OF APPARATUS WITHOUT WRITTEN PERMISSION.

| ACAD REFERENCE NO. | 837 ENG MASTER   |  |  |
|--------------------|------------------|--|--|
| DRAWN: J.LEE       | DATE: OCT. 06/09 |  |  |
| CHECKED:           | DATE:            |  |  |
| SCALE: NTS         | SHEET 1 OF 2     |  |  |
| DRAWING NUMBER     | ISSUE            |  |  |
| 837 Assembly       | 1                |  |  |



ISSUE NUMBER

ORIGINAL

1



|