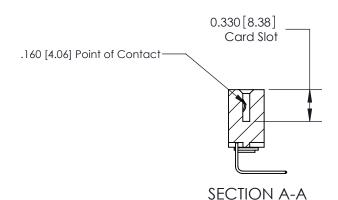

## **Contact Detail**

558-90 Degree Bend (Code 541 Contacts)

.156 [3.96] Contact Spacing x .200 [5.08] Row Spacing

THIS IS A C.A.D. GENERATED DRAWING DO NOT MAKE MANUAL REVISIONS TO MASTER.

ISSUE NUMBER

ORIGINAL