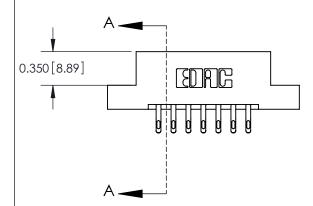

## **Mounting Option**

04-.156 (3.96) Dia. Mounting Holes

## **Contact Detail**

555-Extender Board Bend (Code 500 Contacts)

.156 [3.96] Contact Spacing x .200 [5.08] Row Spacing

**See Accompanying Pages for: Contact Bend Details** 

THIS IS A C.A.D. GENERATED DRAWING DO NOT MAKE MANUAL REVISIONS TO MASTER.