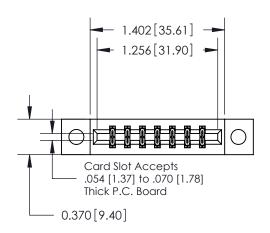

## **Contact Detail**

555-Extender Board Bend (Code 500 Contacts)

.156 [3.96] Contact Spacing x .200 [5.08] Row Spacing

**See Accompanying Pages for: Contact Bend Details** 

THIS IS A C.A.D. GENERATED DRAWING DO NOT MAKE MANUAL REVISIONS TO MASTER.

ISSUE NUMBER ORIGINAL

1

|                                | 0.330 [8.38]<br>Card Slot |
|--------------------------------|---------------------------|
| .160 [4.06] Point of Contact—— |                           |
|                                |                           |
|                                |                           |
|                                | SECTION A-A               |