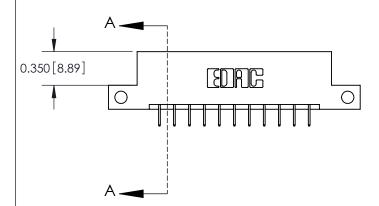

**Mounting Option** 

12-.128 (3.25) Dia. Side Mounting Holes

## **Contact Detail**

524-P.C. Tail .018 Sq.(0.46 Sq.) - Tail LG=.175(4.45) .156 [3.96] Contact Spacing x .200 [5.08] Row Spacing





**See Accompanying Pages for: Contact Bend Details** 

THIS IS A C.A.D. GENERATED DRAWING DO NOT MAKE MANUAL REVISIONS TO MASTER.



ISSUE NUMBER ORIGINAL



837/887 Series High Temp Card Edge Connector Part Number: 887-022-524-212



**EDAC INC** TORONTO, ONTARIO CANADA

THESE DRAWINGS AND SPECIFICATIONS ARE THE PROPERTY OF EDAC INC.,AND SHALL NOT BE REPRODUCED, OR COPIED OR USED AS THE BASIS FOR THE MANUFACTURE OR SALE OF APPARATUS WITHOUT WRITTEN PERMISSION.

| ACAD REFERENCE NO. | 837 ENG MASTER   |  |  |
|--------------------|------------------|--|--|
| DRAWN: J.LEE       | DATE: OCT. 06/09 |  |  |
| CHECKED: DATE:     |                  |  |  |
| SCALE: NTS         | SHEET 1 OF 2     |  |  |
| DRAWING NUMBER     | ISSUE            |  |  |
| 837 Assembly       | 1                |