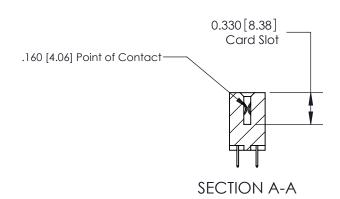

## **Contact Detail**

524-P.C. Tail .018 Sq.(0.46 Sq.) - Tail LG=.175(4.45) .156 [3.96] Contact Spacing x .200 [5.08] Row Spacing

**See Accompanying Pages for: Contact Bend Details** 

THIS IS A C.A.D. GENERATED DRAWING DO NOT MAKE MANUAL REVISIONS TO MASTER.