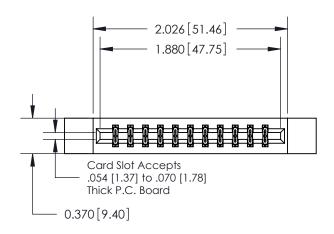

## **Contact Detail**

524-P.C. Tail .018 Sq.(0.46 Sq.) - Tail LG=.175(4.45) .156 [3.96] Contact Spacing x .200 [5.08] Row Spacing

**See Accompanying Pages for: Contact Bend Details** 

THIS IS A C.A.D. GENERATED DRAWING DO NOT MAKE MANUAL REVISIONS TO MASTER.