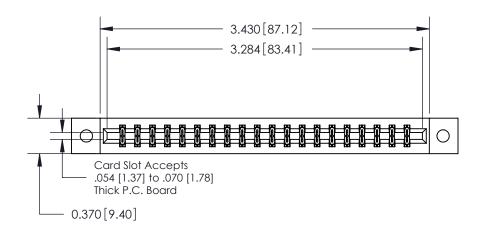

## **Contact Detail**

520-P.C. Tail .030x.018(0.76x0.46) - Tail LG=.175(4.45)

.156 [3.96] Contact Spacing x .200 [5.08] Row Spacing

THIS IS A C.A.D. GENERATED DRAWING DO NOT MAKE MANUAL REVISIONS TO MASTER.