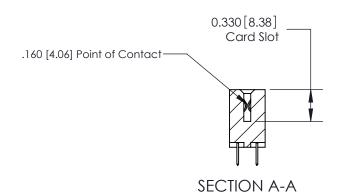

## **Contact Detail**

520-P.C. Tail .030x.018(0.76x0.46) - Tail LG=.175(4.45)

.156 [3.96] Contact Spacing x .200 [5.08] Row Spacing

THIS IS A C.A.D. GENERATED DRAWING DO NOT MAKE MANUAL REVISIONS TO MASTER.