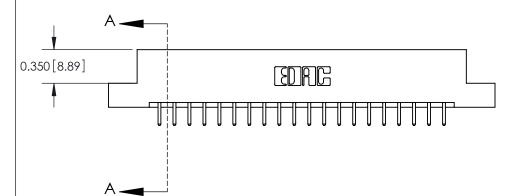

**Mounting Option** 

02-.128 (3.25) Dia. Mounting Holes

## **Contact Detail**

520-P.C. Tail .030x.018(0.76x0.46) - Tail LG=.175(4.45)

.156 [3.96] Contact Spacing x .200 [5.08] Row Spacing





THIS IS A C.A.D. GENERATED DRAWING DO NOT MAKE MANUAL REVISIONS TO MASTER.



ISSUE NUMBER

ORIGINAL



**See Accompanying Pages for:** 

**Contact Bend Details** 

837/887 Series High Temp Card Edge Connector Part Number: 887-040-520-202



**EDAC INC** TORONTO, ONTARIO CANADA

THESE DRAWINGS AND SPECIFICATIONS ARE THE PROPERTY OF EDAC INC.,AND SHALL NOT BE REPRODUCED, OR COPIED OR USED AS THE BASIS FOR THE MANUFACTURE OR SALE OF APPARATUS WITHOUT WRITTEN PERMISSION.

| ACAD REFERENCE NO. | 837 ENG MASTER   |   |  |
|--------------------|------------------|---|--|
| DRAWN: J.LEE       | DATE: OCT. 06/09 |   |  |
| CHECKED:           | DATE:            |   |  |
| SCALE: NTS         | SHEET 1 OF       | 2 |  |
| DRAWING NUMBER     | ISSU             | Ε |  |
| 837 Assembly       | 1