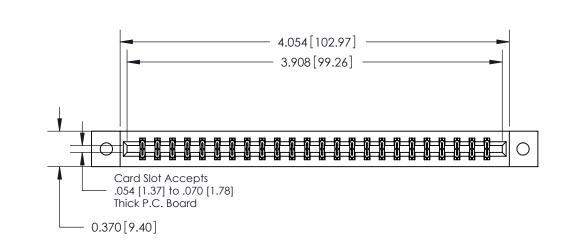

**Mounting Option** 

02-.128 (3.25) Dia. Mounting Holes

## **Contact Detail**

560-Extender Board Bend (Code 523 Contacts)

.156 [3.96] Contact Spacing x .200 [5.08] Row Spacing

THIS IS A C.A.D. GENERATED DRAWING DO NOT MAKE MANUAL REVISIONS TO MASTER.

ISSUE NUMBER