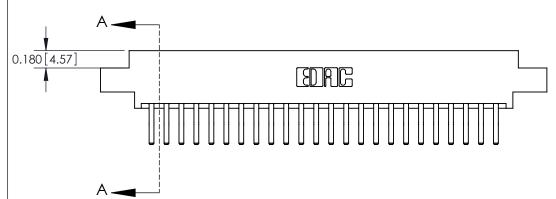

## **Contact Detail**

560-Extender Board Bend (Code 523 Contacts)

.156 [3.96] Contact Spacing x .200 [5.08] Row Spacing

THIS IS A C.A.D. GENERATED DRAWING DO NOT MAKE MANUAL REVISIONS TO MASTER.

ISSUE NUMBER