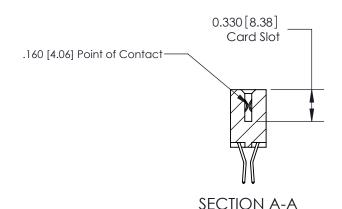

## **Contact Detail**

560-Extender Board Bend (Code 523 Contacts)

.156 [3.96] Contact Spacing x .200 [5.08] Row Spacing

THIS IS A C.A.D. GENERATED DRAWING DO NOT MAKE MANUAL REVISIONS TO MASTER.

ISSUE NUMBER