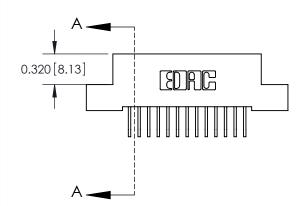

**Mounting Option** 

02-.128 (3.25) Wide Mounting Slots

## **Contact Detail**

558-90 Degree Bend (Code 541 Contacts)

.100 [2.54] Contact Spacing x .200 [5.08] Row Spacing





**See Accompanying Pages for:** 

- **Contact Bend Details**
- **Mounting Options**



|  |  | \ |
|--|--|---|
|  |  | \ |
|  |  | \ |
|  |  | \ |
|  |  | \ |
|  |  | \ |
|  |  | \ |
|  |  | \ |

.240 [6.10] Point of Contact

842/892 Series High Temp Card Edge Connector Part Number: 892-013-558-102

YOUR CONNECTION TO QUALITY & SERVICE

CANADA

842 ENG MASTER J.LEE DATE: OCT. 06/09 SHEET 1 OF 3 NTS

SECTION A-A

842 Assembly

THIS IS A C.A.D. GENERATED DRAWING DO NOT MAKE MANUAL REVISIONS TO MASTER

ORIGINAL (1)



| 842/892 Series High Temp Card Edge Connector<br>Contact Bend Detail           |                                                                 |              | ACAD REFERENCE NO. 842 ENG MASTER |                  |        |  |
|----------------------------------------------