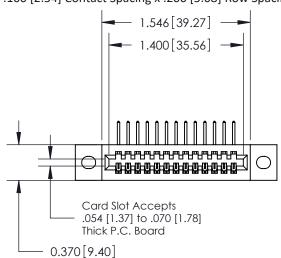

## **Contact Detail**

558-90 Degree Bend (Code 541 Contacts)

.100 [2.54] Contact Spacing x .200 [5.08] Row Spacing

**See Accompanying Pages for:** 

- **Contact Bend Details**
- **Mounting Options**

|  |  | \ |
|--|--|---|
|  |  | \ |
|  |  | \ |
|  |  | \ |
|  |  | \ |
|  |  | \ |
|  |  | \ |
|  |  | \ |

.240 [6.10] Point of Contact

842/892 Series High Temp Card Edge Connector Part Number: 892-013-558-102

YOUR CONNECTION TO QUALITY & SERVICE

CANADA

842 ENG MASTER J.LEE DATE: OCT. 06/09 SHEET 1 OF 3 NTS

SECTION A-A