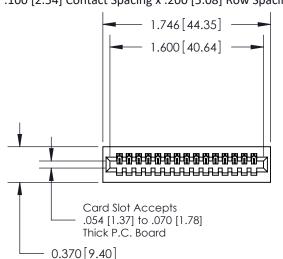

## **Contact Detail**

521-P.C. Tail .025 Sq.(0.64 Sq.) - Tail LG=.160(4.06) .100 [2.54] Contact Spacing x .200 [5.08] Row Spacing

## **See Accompanying Pages for:**

- **Contact Bend Details**
- **Mounting Options**

.240 [6.10] Point of Contact-

YOUR CONNECTION TO QUALITY & SERVICE

CANADA

842 ENG MASTER J.LEE DATE: OCT. 06/09 SHEET 1 OF 3