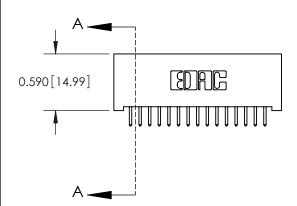

SECTION A-A

842 Assembly

THIS IS A C.A.D. GENERATED DRAWING DO NOT MAKE MANUAL REVISIONS TO MASTER

ORIGINAL (1)

| 842/892 Series High Temp Card Edge Connector<br>Contact Bend Detail |                                                                                                 | ACAD REFERENCE NO. 842 ENG MASTER |             |                  |        |
|---------------------------------------------------------------------|-------------------------------------------------------------------------------------------------|-----------------------------------|-------------|------------------|--------|
|                                                                     |                                                                                                 | DRAWN:                            | J.LEE       | DATE: OCT. 06/09 |        |
|                                                                     |                                                                                                 | CHECKED:                          |             | DATE:            |        |
| EDAC INC                                                            | THESE DRAWINGS AND SPECIFICATIONS ARE THE PROPERTY OF EDAC INCAND                               | SCALE:                            | NTS         | SHEET :          | 2 OF 3 |
| TORONTO, ONTARIO                                                    | SHALL NOT BE REPRODUCED,OR COPIED OR USED AS THE BASIS FOR THE MANUFACTURE OR SALE OF APPARATUS | DRAWING                           | NUMBER      |                  | ISSUE  |
| YOUR CONNECTION TO QUALITY & SERVICE                                |                                                                                                 | 8                                 | 42 Assembly |                  | 1      |