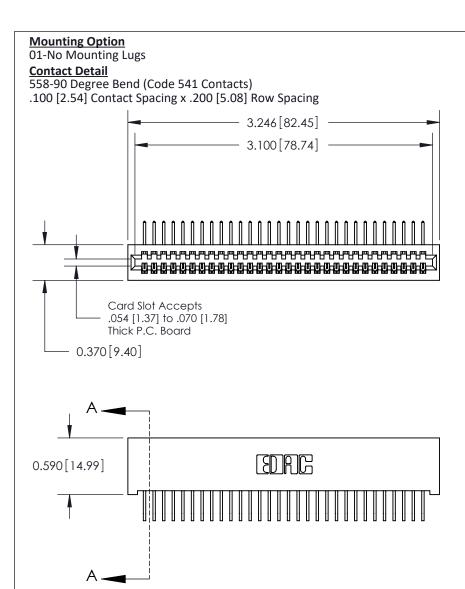

## See Accompanying Pages for:

- Contact Bend Details
- Mounting Options

THIS IS A C.A.D. GENERATED DRAWING DO NOT MAKE MANUAL REVISIONS TO MASTER

ORIGINAL (1)

| 842/892 Series High Temp Card Edge Connector<br>Contact Bend Detail |                                                                 |          | ACAD REFERENCE NO. 842 ENG MASTER |          |          |  |
|---------------------------------------------------------------------|-----------------------------------------------------------------|----------|-----------------------------------|----------|----------|--|
|                                                                     |                                                                 |          | J.LEE                             | DATE: OC | T. 06/09 |  |
| Confact bend beldii                                                 |                                                                 | CHECKED: |                                   | DATE:    |          |  |
| EDAC INC                                                            | ARE THE BROREDTY OF FRACTING AND                                |          | NTS                               | SHEET :  | 2 OF 3   |  |
| TORONTO, ONTARIO                                                    | SHALL NOT BE REPRODUCED, OR COPIED OR USED AS THE BASIS FOR THE | DRAWING  | NUMBER                            |          | ISSUE    |  |
| YOUR CONNECTION TO QUALITY & SERVICE                                | MANUFACTURE OR SALE OF APPARATUS                                |          | 842 Assembly                      |          | 1        |  |

THIS IS A C.A.D. GENERATED DRAWING
DO NOT MAKE MANUAL REVISIONS TO MASTER

ISSUE NUMBER

ORIGINAL

1

| 842/892 Series High Temp Card Edge Co<br>Mounting Options  | DRAWN: J.LEE DATE: OCT. 06/09  CHECKED: DATE: |
|------------------------------------------------------------|-----------------------------------------------|
| EDAC INC THESE DRAWINGS AND S ARE THE PROPERTY OF          |                                               |
|                                                            | DUCED,OR COPIED DRAWING NUMBER ISSUE          |
| YOUR CONNECTION TO QUALITY & SERVICE WITHOUT WRITTEN PERMI |                                               |