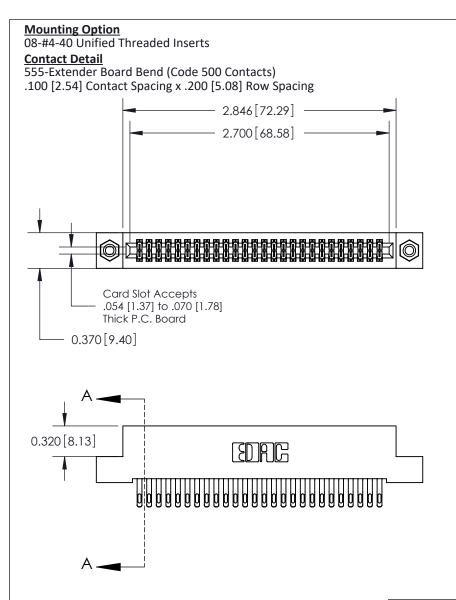

## **See Accompanying Pages for:**

- **Contact Bend Details**
- **Mounting Options**

THIS IS A C.A.D. GENERATED DRAWING DO NOT MAKE MANUAL REVISIONS TO MASTER

ORIGINAL (1)

| 842/892 Series High Temp Card Edge Connector<br>Contact Bend Detail                                                         |                                                                 |         | ACAD REFERENCE NO. 842 ENG MASTER |          |          |  |
|-----------------------------------------------------------------------------------------------------------------------------|-----------------------------------------------------------------|---------|-----------------------------------|----------|----------|--|
|                                                                                                                             |                                                                 |         | J.LEE                             | DATE: OC | T. 06/09 |  |
|                                                                                                                             |                                                                 |         | ):                                | DATE:    |          |  |
| EDAC INC THESE DRAWINGS AND SPECIFICATIONS ARE THE PROPERTY OF EDAC INC., AND                                               |                                                                 | SCALE:  | NTS                               | SHEET :  | 2 OF 3   |  |
| TORONTO, ONTARIO                                                                                                            | SHALL NOT BE REPRODUCED, OR COPIED OR USED AS THE BASIS FOR THE | DRAWING | NUMBER                            |          | ISSUE    |  |
| YOUR CONNECTION TO QUALITY & SERVICE OR USED AS THE BASIS FOR THE MANUFACTURE OR SALE OF APPARA WITHOUT WRITTEN PERMISSION. |                                                                 | 8       | 42 Assembly                       |          | 1        |  |

THIS IS A C.A.D. GENERATED DRAWING DO NOT MAKE MANUAL REVISIONS TO MASTER

ISSUE NUMBER

ORIGINAL

1

| 842/892 Series High Temp Card Edge Co<br>Mounting Options  | DRAWN: J.LEE DATE: OCT. 06/09  CHECKED: DATE: |
|------------------------------------------------------------|-----------------------------------------------|
| EDAC INC THESE DRAWINGS AND S ARE THE PROPERTY OF          |                                               |
|                                                            | DUCED,OR COPIED DRAWING NUMBER ISSUE          |
| YOUR CONNECTION TO QUALITY & SERVICE WITHOUT WRITTEN PERMI |                                               |