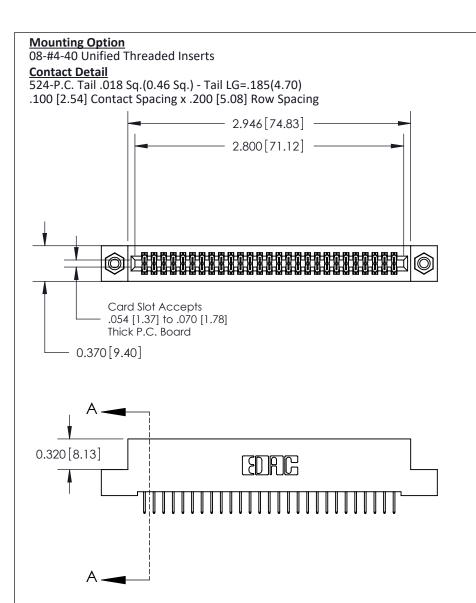

## **See Accompanying Pages for:**

- **Contact Bend Details**
- **Mounting Options**

THIS IS A C.A.D. GENERATED DRAWING DO NOT MAKE MANUAL REVISIONS TO MASTER

ORIGINAL (1)

| 842/892 Series High Temp Card Edge Connector<br>Contact Bend Detail |                                                                                                 | ACAD REFERENCE NO. 842 ENG MASTER |             |                  |        |
|---------------------------------------------------------------------|-------------------------------------------------------------------------------------------------|-----------------------------------|-------------|------------------|--------|
|                                                                     |                                                                                                 | DRAWN:                            | J.LEE       | DATE: OCT. 06/09 |        |
|                                                                     |                                                                                                 | CHECKED:                          |             | DATE:            |        |
| EDAC INC                                                            | THESE DRAWINGS AND SPECIFICATIONS ARE THE PROPERTY OF EDAC INCAND                               | SCALE:                            | NTS         | SHEET :          | 2 OF 3 |
| TORONTO, ONTARIO                                                    | SHALL NOT BE REPRODUCED,OR COPIED OR USED AS THE BASIS FOR THE MANUFACTURE OR SALE OF APPARATUS | DRAWING                           | NUMBER      |                  | ISSUE  |
| YOUR CONNECTION TO QUALITY & SERVICE                                |                                                                                                 | 8                                 | 42 Assembly |                  | 1      |