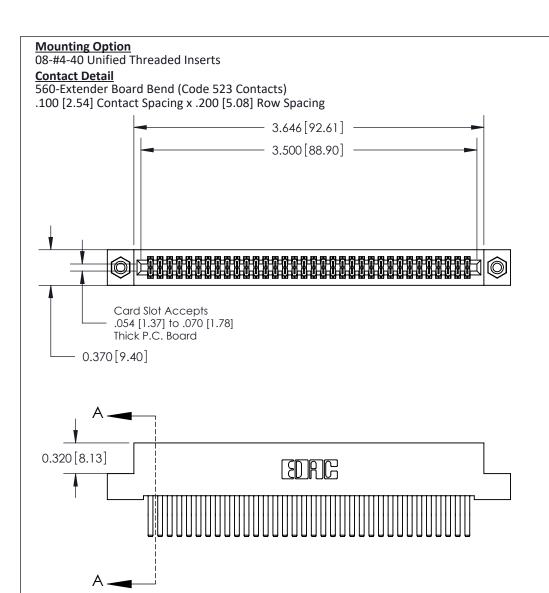

ORIGINAL (1)

| 842/892 Series High Temp Card Edge Connector<br>Contact Bend Detail |                                                                   | ACAD REFERENCE NO. 842 ENG MASTER |        |                  |        |
|---------------------------------------------------------------------|-------------------------------------------------------------------|-----------------------------------|--------|------------------|--------|
|                                                                     |                                                                   | DRAWN:                            | J.LEE  | DATE: OCT. 06/09 |        |
|                                                                     |                                                                   | CHECKE                            | ):     | DATE:            |        |
| EDAC INC                                                            | THESE DRAWINGS AND SPECIFICATIONS ARE THE PROPERTY OF EDAC INCAND | SCALE:                            | NTS    | SHEET :          | 2 OF 3 |
| TORONTO, ONTARIO                                                    | SHALL NOT BE REPRODUCED, OR COPIED OR USED AS THE BASIS FOR THE   | DRAWING                           | NUMBER |                  | ISSUE  |
| YOUR CONNECTION TO QUALITY & SERVICE                                | MANUFACTURE OR SALE OF APPARATUS WITHOUT WRITTEN PERMISSION.      | 842 Assembly                      |        |                  | 1      |