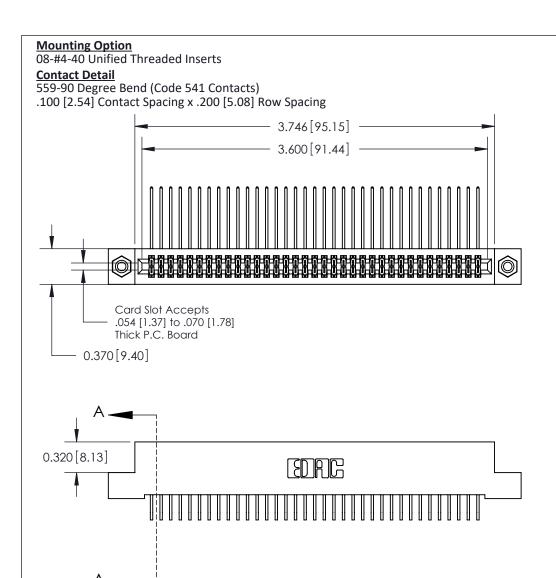

.240 [6.10] Point of Contact-

842/892 Series High Temp Card Edge Connector Part Number: 892-070-559-208

842 ENG MASTER J.LEE DATE: OCT. 06/09

SECTION A-A

NTS

SHEET 1 OF 3

842 Assembly

**See Accompanying Pages for:** 

- **Contact Bend Details**
- **Mounting Options**

CANADA

THIS IS A C.A.D. GENERATED DRAWING DO NOT MAKE MANUAL REVISIONS TO MASTER

ORIGINAL (1)

| 842/892 Series High Temp Card Edge Connector<br>Contact Bend Detail |                                                                                                 | ACAD REFERENCE NO. 842 ENG MASTER |             |                  |        |
|---------------------------------------------------------------------|-------------------------------------------------------------------------------------------------|-----------------------------------|-------------|------------------|--------|
|                                                                     |                                                                                                 | DRAWN:                            | J.LEE       | DATE: OCT. 06/09 |        |
|                                                                     |                                                                                                 | CHECKED:                          |             | DATE:            |        |
| EDAC INC                                                            | THESE DRAWINGS AND SPECIFICATIONS ARE THE PROPERTY OF EDAC INCAND                               | SCALE:                            | NTS         | SHEET :          | 2 OF 3 |
| TORONTO, ONTARIO                                                    | SHALL NOT BE REPRODUCED,OR COPIED OR USED AS THE BASIS FOR THE MANUFACTURE OR SALE OF APPARATUS | DRAWING                           | NUMBER      |                  | ISSUE  |
| YOUR CONNECTION TO QUALITY & SERVICE                                |                                                                                                 | 8                                 | 42 Assembly |                  | 1      |