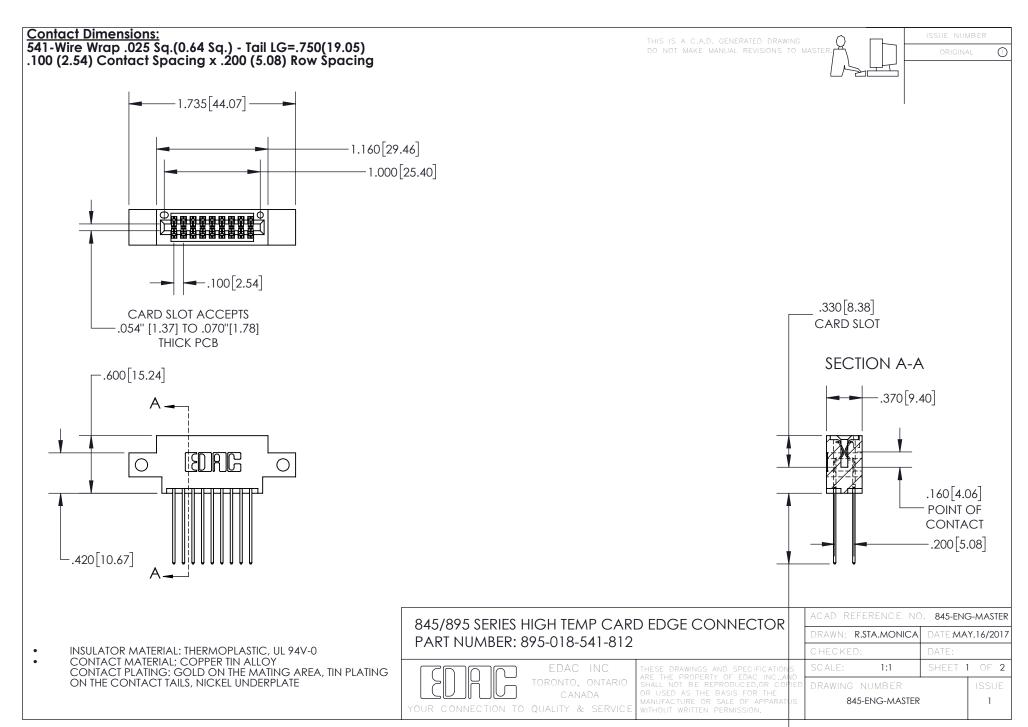

INSULATOR MATERIAL: THERMOPLASTIC POLYESTER, UL 94V-0 DAP MATERIAL AVAILABLE UPON REQUEST

**Contact Code 558** 

CONTACT MATERIAL; COPPER ALLOY CONTACT PLATING: GOLD ON THE MATING AREA, TIN PLATING ON THE CONTACT TAILS, NICKEL UNDERPLATE

## 845/895 SERIES HIGH TEMP CARD EDGE CONNECTOR CONTACT CODE 555,556,558,559,560 DIMENSIONS

YOUR CONNECTION TO QUALITY & SERVICE

Contact Code 559

|   | ACAD REFERENCE NO. 845-ENG-MASTER |                  |  |
|---|-----------------------------------|------------------|--|
|   | DRAWN: R.STA.MONICA               | DATE:MAY.16/2017 |  |
|   | CHECKED:                          | DATE:            |  |
|   | SCALE: 1:1                        | SHEET 2 OF 2     |  |
| D | DRAWING NUMBER                    | ISSUE            |  |

Contact Code 560

845-ENG-MASTER