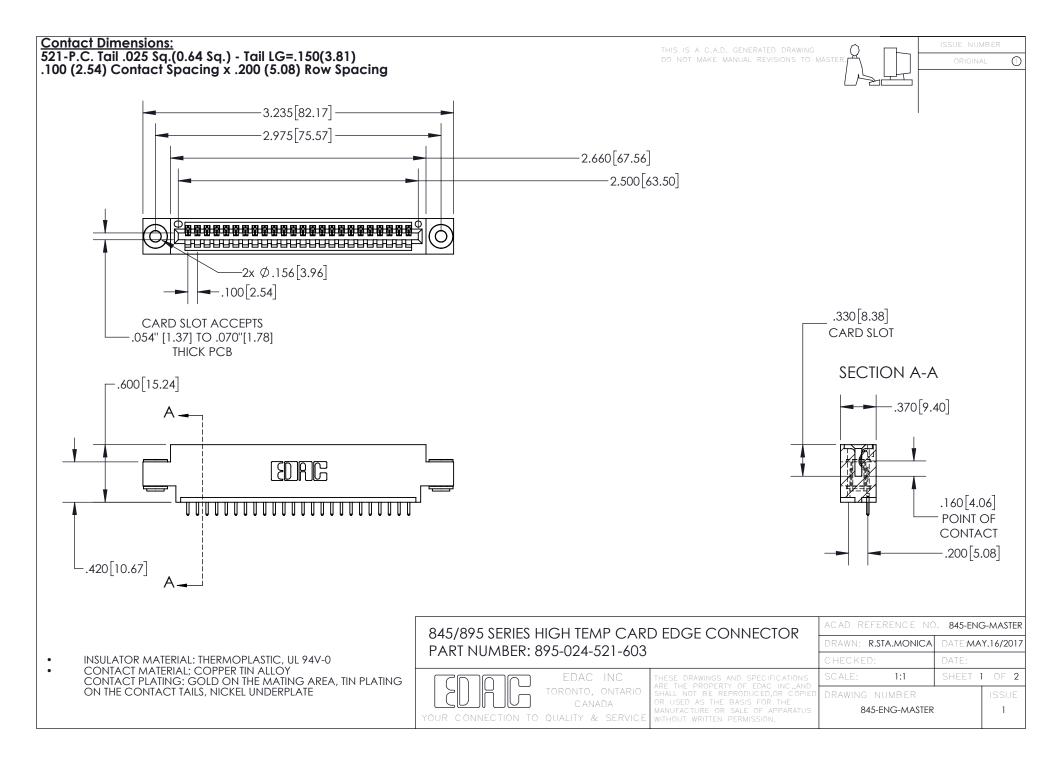

INSULATOR MATERIAL: THERMOPLASTIC POLYESTER, UL 94V-0 DAP MATERIAL AVAILABLE UPON REQUEST

**Contact Code 558** 

CONTACT MATERIAL; COPPER ALLOY CONTACT PLATING: GOLD ON THE MATING AREA, TIN PLATING ON THE CONTACT TAILS, NICKEL UNDERPLATE

## 845/895 SERIES HIGH TEMP CARD EDGE CONNECTOR CONTACT CODE 555,556,558,559,560 DIMENSIONS

YOUR CONNECTION TO QUALITY & SERVICE

Contact Code 559

|   | ACAD REFERENCE NO. 845-ENG-MASTER |                  |  |
|---|-----------------------------------|------------------|--|
|   | DRAWN: R.STA.MONICA               | DATE:MAY.16/2017 |  |
|   | CHECKED:                          | DATE:            |  |
|   | SCALE: 1:1                        | SHEET 2 OF 2     |  |
| D | DRAWING NUMBER                    | ISSUE            |  |