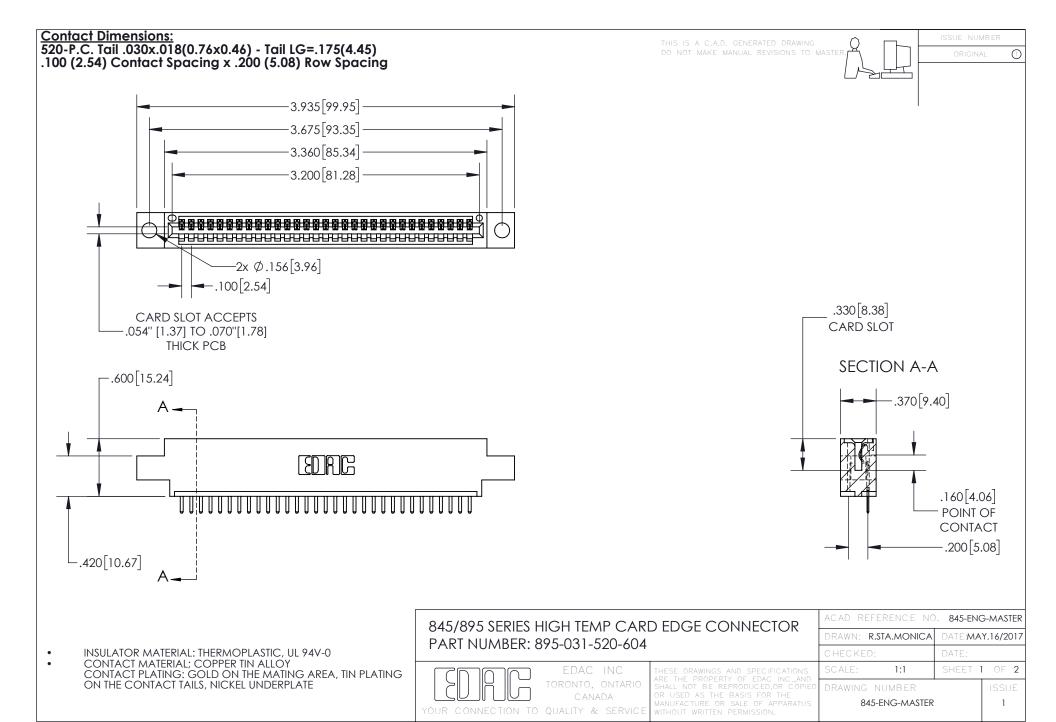

INSULATOR MATERIAL: THERMOPLASTIC POLYESTER, UL 94V-0 DAP MATERIAL AVAILABLE UPON REQUEST

**Contact Code 558** 

CONTACT MATERIAL; COPPER ALLOY CONTACT PLATING: GOLD ON THE MATING AREA, TIN PLATING ON THE CONTACT TAILS, NICKEL UNDERPLATE

## 845/895 SERIES HIGH TEMP CARD EDGE CONNECTOR CONTACT CODE 555,556,558,559,560 DIMENSIONS

YOUR CONNECTION TO QUALITY & SERVICE

Contact Code 559

|   | ACAD REFERENCE NO. 845-ENG-MASTER |                  |  |
|---|-----------------------------------|------------------|--|
|   | DRAWN: R.STA.MONICA               | DATE:MAY.16/2017 |  |
|   | CHECKED:                          | DATE:            |  |
|   | SCALE: 1:1                        | SHEET 2 OF 2     |  |
| D | DRAWING NUMBER                    | ISSUE            |  |

Contact Code 560

845-ENG-MASTER